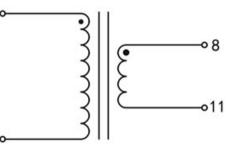

## **Dielectric strength 4500Vrms**

| PART NO             | Output ta 50°C/B | Prim.V | Connecting pins | Operating point<br>sec. ± 10% | Connecting pins | No-load voltage<br>± 10% |
|---------------------|------------------|--------|-----------------|-------------------------------|-----------------|--------------------------|
| TG4220-U-0900-090-S | 9.0W             | 115    | 16              | 9V 1000.0mA                   | 811             | 11.7V                    |