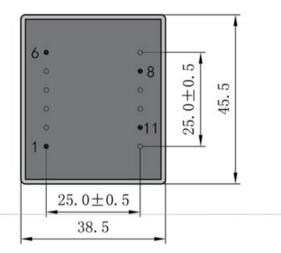

## **Dielectric strength 4500Vrms**

| PART NO             | Output ta 50°C/B | Prim.V | Connecting pins | Operating point<br>sec. ± 10% | Connecting pins | No-load voltage<br>± 10% |
|---------------------|------------------|--------|-----------------|-------------------------------|-----------------|--------------------------|
| TG4220-U-0900-090-S | 9.0W             | 115    | 16              | 9V 1000.0mA                   | 811             | 11.7V                    |

Dimensions with no indication of tolerances: ± 0.3mm Custom-made transformer also will be welcome.