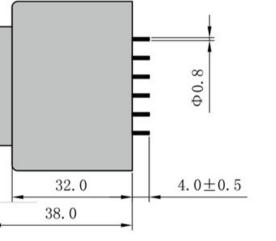

Dimensions with no indication of tolerances: ± 0.3mm Custom-made transformer also will be welcome.