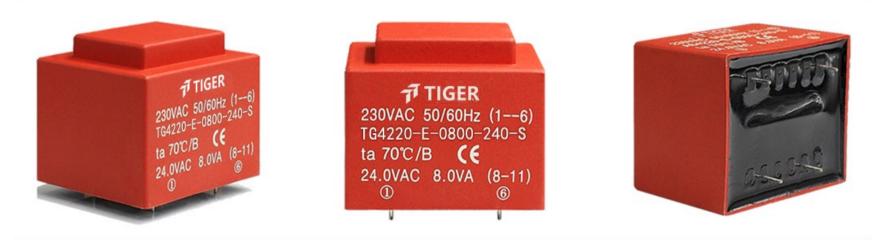

Type EI42/20

9.0VA Power

Weight 260g

shipping unit per box: 25 PCS.

temperature class: ta 50°C/B

## **Dielectric strength 4500Vrms**

| PART NO             | Output ta 50°C/B | Prim.V | Connecting pins | Operating point<br>sec. ± 10% | Connecting pins | No-load voltage<br>± 10% |
|---------------------|------------------|--------|-----------------|-------------------------------|-----------------|--------------------------|
| TG4220-U-0900-090-S | 9.0W             | 115    | 16              | 9V 1000.0mA                   | 811             | 11.7V                    |