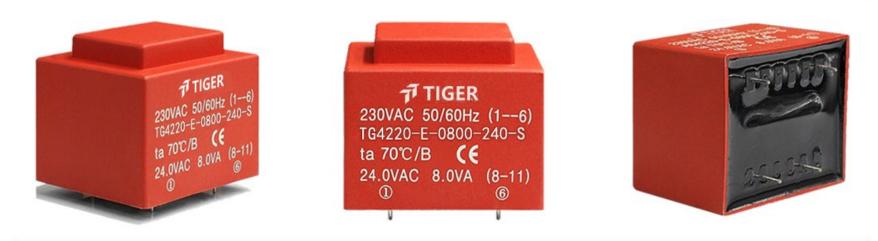

## **Dielectric strength 4500Vrms**

| PART NO             | Output ta 50°C/B | Prim.V | Connecting pins | Operating point<br>sec. ± 10% | Connecting pins | No-load voltage<br>± 10% |
|---------------------|------------------|--------|-----------------|-------------------------------|-----------------|--------------------------|
| TG4220-U-0900-120-S | 9.0W             | 115    | 16              | 12V 750.0mA                   | 811             | 15.6V                    |