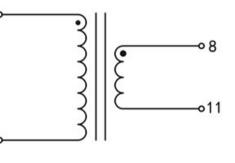

## **Dielectric strength 4500Vrms**

| PART NO             | Output ta 50°C/B | Prim.V | Connecting pins | Operating point<br>sec. ± 10% | Connecting pins | No-load voltage<br>± 10% |
|---------------------|------------------|--------|-----------------|-------------------------------|-----------------|--------------------------|
| TG4220-U-0900-120-S | 9.0W             | 115    | 16              | 12V 750.0mA                   | 811             | 15.6V                    |