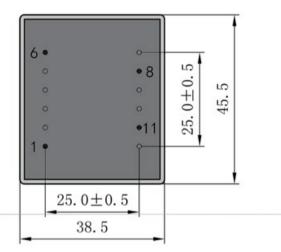

Dimensions with no indication of tolerances: ± 0.3mm Custom-made transformer also will be welcome.