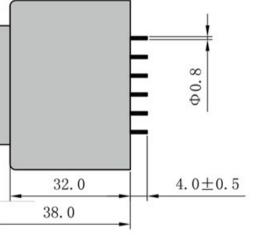

Dimensions with no indication of tolerances: ± 0.3mm Custom-made transformer also will be welcome.