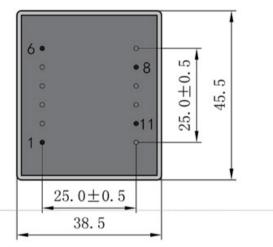

Dimensions with no indication of tolerances: ± 0.3mm Custom-made transformer also will be welcome.