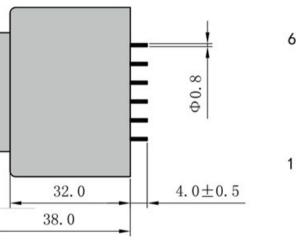

Dimensions with no indication of tolerances: ± 0.3mm Custom-made transformer also will be welcome.