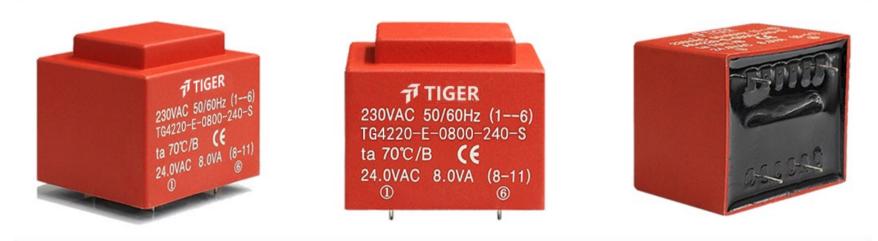

Type EI42/20

9.0VA Power

Weight 260g

shipping unit per box: 25 PCS.

temperature class: ta 50°C/B

## **Dielectric strength 4500Vrms**

| PART NO             | Output ta 50°C/B | Prim.V | Connecting pins | Operating point<br>sec. ± 10% | Connecting pins | No-load voltage<br>± 10% |
|---------------------|------------------|--------|-----------------|-------------------------------|-----------------|--------------------------|
| TG4220-U-0900-180-S | 9.0W             | 115    | 16              | 18V 500.0mA                   | 811             | 23.4V                    |