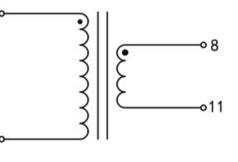

## **Dielectric strength 4500Vrms**

| PART NO             | Output ta 50°C/B | Prim.V | Connecting pins | Operating point<br>sec. ± 10% | Connecting pins | No-load voltage<br>± 10% |
|---------------------|------------------|--------|-----------------|-------------------------------|-----------------|--------------------------|
| TG4220-U-0900-180-S | 9.0W             | 115    | 16              | 18V 500.0mA                   | 811             | 23.4V                    |