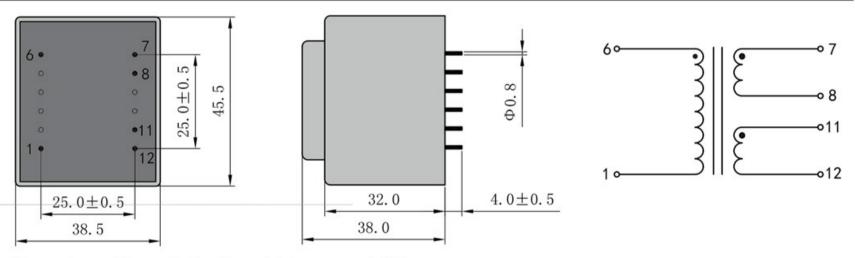

Weight 260g Type EI42/20 Power 9.0VA

> shipping unit per box: 25 PCS temperature class: ta 50°C/B

## Vacuum filled casting

Split bobbin design winding

## Dielectric strength 4500Vrms

| PART NO             | Output ta 50°C/B | Prim.V | Connecting pins | Operating point sec. ± 10% | Connecting pins | No-load voltage<br>V ± 10% |
|---------------------|------------------|--------|-----------------|----------------------------|-----------------|----------------------------|
| TG4220-U-0900-240-D | 9.0W             | 115    | 16              | 24V 187.5.mA               | 78              | 31.2V                      |
|                     |                  |        |                 | 24V 187.5mA                | 1112            | 31.2V                      |

According to

Dimensions with no indication of tolerances: ± 0.3mm Custom-made transformer also will be welcome.