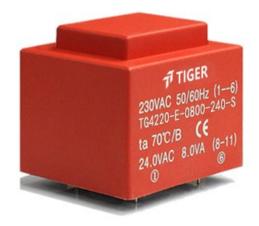

Weight 260g Type 9.0VA Power EI42/20

shipping unit per box: 25 PCS.

temperature class: ta 50°C/B

## Dielectric strength 4500Vrms

| PART NO             | Output ta 50℃/B | Prim.V | Connecting pins | Operating point sec. ± 10% | Connecting pins | No-load voltage<br>± 10% |
|---------------------|-----------------|--------|-----------------|----------------------------|-----------------|--------------------------|
| TG4220-U-0900-240-S | 9.0W            | 115    | 16              | 24V 375.0mA                | 811             | 31.2V                    |