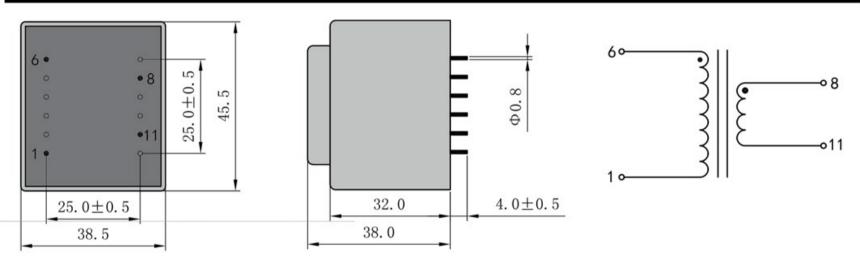

Weight 260g Type 9.0VA Power EI42/20

shipping unit per box: 25 PCS.

temperature class: ta 50°C/B

## Vacuum filled casting

Split bobbin design winding

## Dielectric strength 4500Vrms

| PART NO             | Output ta 50℃/B | Prim.V | Connecting pins | Operating point sec. ± 10% | Connecting pins | No-load voltage<br>± 10% |
|---------------------|-----------------|--------|-----------------|----------------------------|-----------------|--------------------------|
| TG4220-U-0900-240-S | 9.0W            | 115    | 16              | 24V 375.0mA                | 811             | 31.2V                    |

## According to

Dimensions with no indication of tolerances: ± 0.3mm Custom-made transformer also will be welcome.