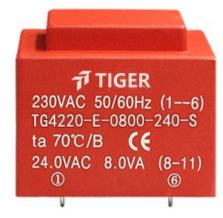

Weight 260g Type EI42/20 8.0VA Power

> temperature class: ta 70℃/B shipping unit per box: 25 PCS

## Dielectric strength 4500Vrms

| PART NO              | Output ta 70°C/B | Prim.V | Connecting pins | Operating point sec. ± 10% | Connecting pins | No-load voltage<br>V ± 10% |
|----------------------|------------------|--------|-----------------|----------------------------|-----------------|----------------------------|
| TG4220-U2-0800-060-D | 8.0W             | 115    | 13              | 6V 666.6mA                 | 78              | 7.8V                       |
|                      |                  | 115    | 46              | 6V 666.6mA                 | 1112            | 7.8V                       |