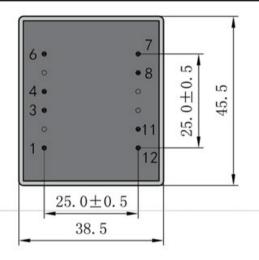

## According to

Dimensions with no indication of tolerances: ± 0.3mm Custom-made transformer also will be welcome.