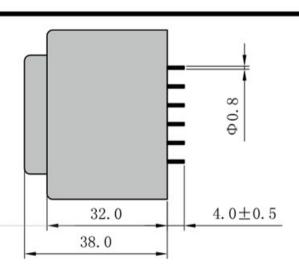

## According to

Dimensions with no indication of tolerances: ± 0.3mm Custom-made transformer also will be welcome.