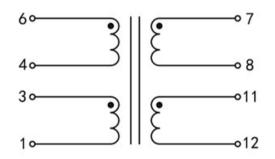

## Dielectric strength 4500Vrms

| PART NO              | Output ta 70°C/B | Prim.V | Connecting pins | Operating point sec. ± 10% | Connecting pins | No-load voltage<br>V ± 10% |
|----------------------|------------------|--------|-----------------|----------------------------|-----------------|----------------------------|
| TG4220-U2-0800-060-D | 8.0W             | 115    | 13              | 6V 666.6mA                 | 78              | 7.8V                       |
|                      |                  | 115    | 46              | 6V 666.6mA                 | 1112            | 7.8V                       |