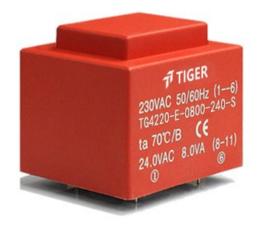

Weight 260g Type EI42/20 8.0VA Power

> temperature class: ta 70℃/B shipping unit per box: 25 PCS

## Dielectric strength 4500Vrms

| PART NO              | Output ta 70°C/B | Prim.V | Connecting pins | Operating point sec. ± 10% | Connecting pins | No-load voltage<br>V ± 10% |
|----------------------|------------------|--------|-----------------|----------------------------|-----------------|----------------------------|
| TG4220-U2-0800-060-D | 8.0W             | 115    | 13              | 6V 666.6mA                 | 78              | 7.8V                       |
|                      |                  | 115    | 46              | 6V 666.6mA                 | 1112            | 7.8V                       |