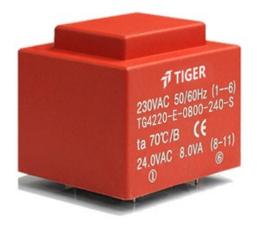

Weight 260g Type 8.0VA Power EI42/20

> shipping unit per box: 25 PCS temperature class: ta 70°C/B

## Dielectric strength 4500Vrms

| PART NO              | Output ta 70°C/B | Prim.V | Connecting pins | Operating point sec. ± 10% | Connecting pins | No-load voltage<br>V ± 10% |
|----------------------|------------------|--------|-----------------|----------------------------|-----------------|----------------------------|
| TG4220-U2-0800-060-S | 8.0W             | 115    | 13              | 6V 1333.3mA                | 811             | 7.8V                       |
|                      |                  | 115    | 46              |                            |                 |                            |