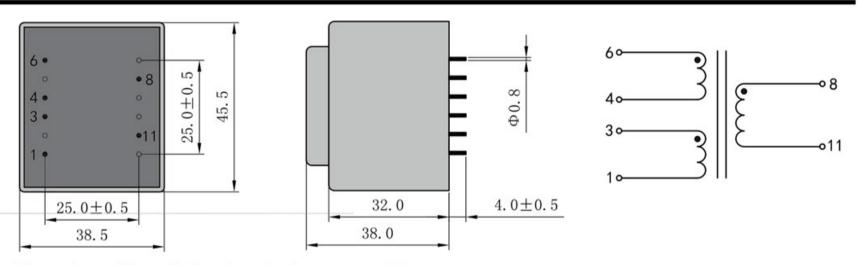

Weight 260g Type 8.0VA Power EI42/20

> shipping unit per box: 25 PCS temperature class: ta 70°C/B

## Vacuum filled casting

Split bobbin design winding

## Dielectric strength 4500Vrms

| PART NO              | Output ta 70°C/B | Prim.V | Connecting pins | Operating point sec. ± 10% | Connecting pins | No-load voltage<br>V ± 10% |
|----------------------|------------------|--------|-----------------|----------------------------|-----------------|----------------------------|
| TG4220-U2-0800-060-S | 8.0W             | 115    | 13              | 6V 1333.3mA                | 811             | 7.8V                       |
|                      |                  | 115    | 46              |                            |                 |                            |