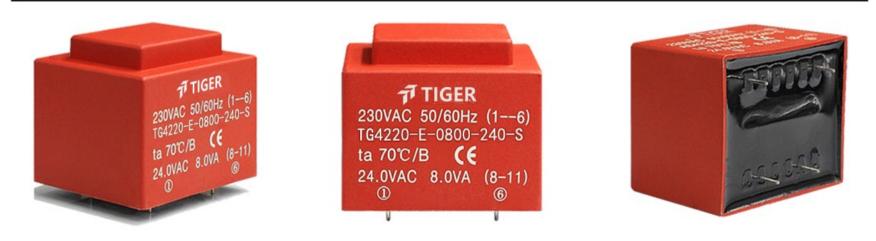

Type El42/20

4 .

3.

Power 8.0VA

Weight 260g

shipping unit per box: 25 PCS

temperature class: ta 70°C/B

30

## Dielectric strength 4500Vrms

| PART NO              | Output ta 70℃/B | Prim.V | Connecting pins | Operating point<br>sec. ± 10% | Connecting pins | No-load voltage<br>V ± 10% |
|----------------------|-----------------|--------|-----------------|-------------------------------|-----------------|----------------------------|
| TG4220-U2-0800-240-S | 8.0W            | 115    | 13              | 24V 333.3mA                   | 811             | 31.2V                      |
|                      |                 | 115    | 46              |                               |                 |                            |
| According to         |                 | 10     | C C             | R US                          | CE              | Roms                       |
|                      |                 |        |                 |                               |                 |                            |