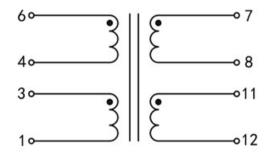

## Dielectric strength 4500Vrms

| PART NO              | Output ta 50°C/B | Prim.V | Connecting pins | Operating point sec. ± 10% | Connecting pins | No-load voltage<br>V ± 10% |
|----------------------|------------------|--------|-----------------|----------------------------|-----------------|----------------------------|
| TG4220-U2-0900-060-D | 9.0W             | 115    | 13              | 6V 750.0mA                 | 78              | 7.8V                       |
|                      |                  | 115    | 46              | 6V 750.0mA                 | 1112            | 7.8V                       |