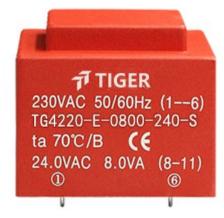

Weight 260g Type 9.0VA Power EI42/20

> temperature class: ta 50°C/B shipping unit per box: 25 PCS

## Dielectric strength 4500Vrms

| PART NO              | Output ta 50°C/B | Prim.V | Connecting pins | Operating point sec. ± 10% | Connecting pins | No-load voltage<br>V ± 10% |
|----------------------|------------------|--------|-----------------|----------------------------|-----------------|----------------------------|
| TG4220-U2-0900-060-D | 9.0W             | 115    | 13              | 6V 750.0mA                 | 78              | 7.8V                       |
|                      |                  | 115    | 46              | 6V 750.0mA                 | 1112            | 7.8V                       |