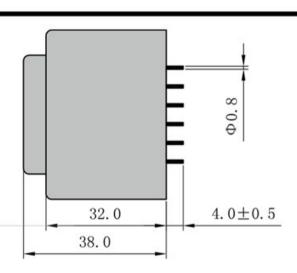

According to

Dimensions with no indication of tolerances: ± 0.3mm Custom-made transformer also will be welcome.