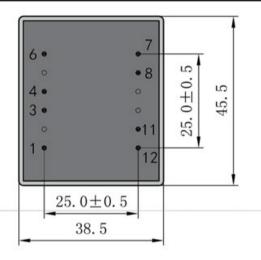

According to

Dimensions with no indication of tolerances: ± 0.3mm Custom-made transformer also will be welcome.