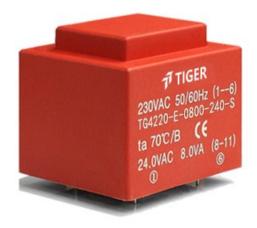

Weight 260g Type 9.0VA Power EI42/20

> temperature class: ta 50°C/B shipping unit per box: 25 PCS

## Dielectric strength 4500Vrms

| PART NO              | Output ta 50°C/B | Prim.V | Connecting pins | Operating point sec. ± 10% | Connecting pins | No-load voltage<br>V ± 10% |
|----------------------|------------------|--------|-----------------|----------------------------|-----------------|----------------------------|
| TG4220-U2-0900-060-D | 9.0W             | 115    | 13              | 6V 750.0mA                 | 78              | 7.8V                       |
|                      |                  | 115    | 46              | 6V 750.0mA                 | 1112            | 7.8V                       |