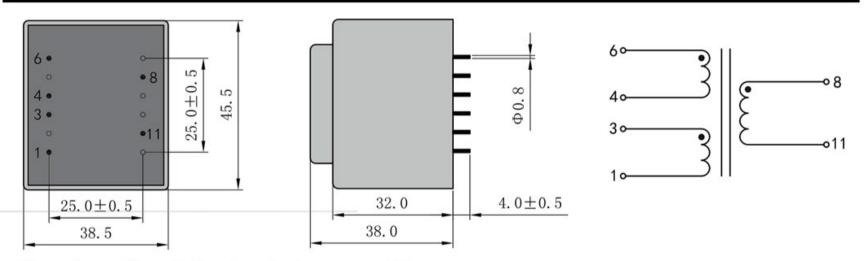

Weight 260g Type 9.0VA Power EI42/20

> shipping unit per box: 25 PCS temperature class: ta 50°C/B

## Vacuum filled casting

Split bobbin design winding

## Dielectric strength 4500Vrms

| PART NO              | Output ta 50°C/B | Prim.V | Connecting pins | Operating point sec. ± 10% | Connecting pins | No-load voltage<br>V ± 10% |
|----------------------|------------------|--------|-----------------|----------------------------|-----------------|----------------------------|
| TG4220-U2-0900-060-S | 9.0W             | 115    | 13              | 6V 1500.0mA                | 811             | 7.8V                       |
|                      |                  | 115    | 46              |                            |                 |                            |

According to

Dimensions with no indication of tolerances: ± 0.3mm Custom-made transformer also will be welcome.