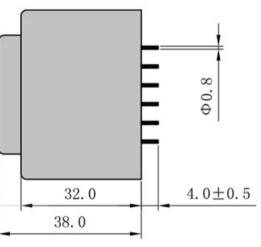

Dimensions with no indication of tolerances:  $\pm$  0.3mm Custom-made transformer also will be welcome.