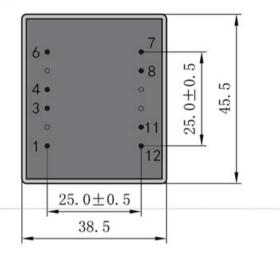

Dimensions with no indication of tolerances:  $\pm$  0.3mm Custom-made transformer also will be welcome.