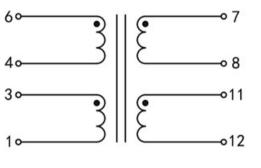

## Dielectric strength 4500Vrms

| PART NO              | Output ta 50℃/B | Prim.V | Connecting pins | Operating point<br>sec. ± 10% | Connecting pins | No-load voltage<br>V ± 10% |
|----------------------|-----------------|--------|-----------------|-------------------------------|-----------------|----------------------------|
| TG4220-U2-0900-120-D | 9.0W            | 115    | 13              | 12V 375.0mA                   | 78              | 15.6V                      |
| 104220-02-0300-120-D | 5.000           | 115    | 46              | 12V 375.0mA                   | 1112            | 15.6V                      |
| According to         |                 | 10     | C c             | <b>FL</b> ®US                 | CE              | Rous                       |