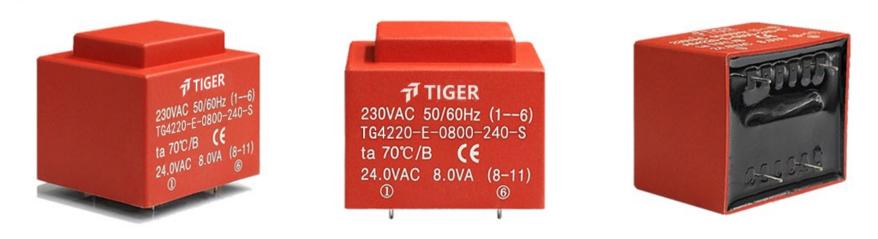

Type EI42/20

Power 9.0VA

Weight 260g

shipping unit per box: 25 PCS

temperature class: ta 50°C/B

## Vacuum filled casting

Split bobbin design winding

## Dielectric strength 4500Vrms

| PART NO              | Output ta 50℃/B | Prim.V | Connecting pins | Operating point<br>sec. ± 10% | Connecting pins | No-load voltage<br>V ± 10% |
|----------------------|-----------------|--------|-----------------|-------------------------------|-----------------|----------------------------|
| TG4220-U2-0900-120-D | 9.0W            | 115    | 13              | 12V 375.0mA                   | 78              | 15.6V                      |
| 104220-02-0300-120-D | 5.000           | 115    | 46              | 12V 375.0mA                   | 1112            | 15.6V                      |
| According to         |                 | 10     | C c             | <b>FL</b> ®US                 | CE              | Rous                       |