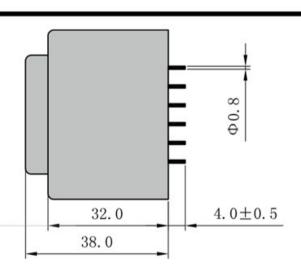

According to

Dimensions with no indication of tolerances: ± 0.3mm Custom-made transformer also will be welcome.