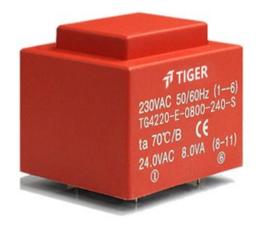

## Dielectric strength 4500Vrms

| PART NO              | Output ta 50°C/B | Prim.V | Connecting pins | Operating point sec. ± 10% | Connecting pins | No-load voltage<br>V ± 10% |
|----------------------|------------------|--------|-----------------|----------------------------|-----------------|----------------------------|
| TG4220-U2-0900-150-D | 9.0W             | 115    | 13              | 15V 300.0mA                | 78              | 19.5V                      |
|                      |                  | 115    | 46              | 15V 300.0mA                | 1112            | 19.5V                      |