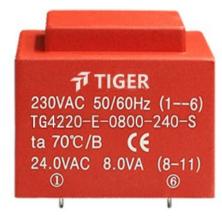

## Dielectric strength 4500Vrms

| PART NO              | Output ta 50°C/B | Prim.V | Connecting pins | Operating point sec. ± 10% | Connecting pins | No-load voltage<br>V ± 10% |
|----------------------|------------------|--------|-----------------|----------------------------|-----------------|----------------------------|
| TG4220-U2-0900-150-D | 9.0W             | 115    | 13              | 15V 300.0mA                | 78              | 19.5V                      |
|                      |                  | 115    | 46              | 15V 300.0mA                | 1112            | 19.5V                      |