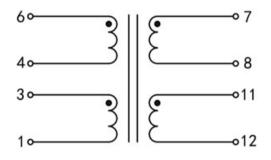

## Dielectric strength 4500Vrms

| PART NO              | Output ta 50°C/B | Prim.V | Connecting pins | Operating point sec. ± 10% | Connecting pins | No-load voltage<br>V ± 10% |
|----------------------|------------------|--------|-----------------|----------------------------|-----------------|----------------------------|
| TG4220-U2-0900-150-D | 9.0W             | 115    | 13              | 15V 300.0mA                | 78              | 19.5V                      |
|                      |                  | 115    | 46              | 15V 300.0mA                | 1112            | 19.5V                      |