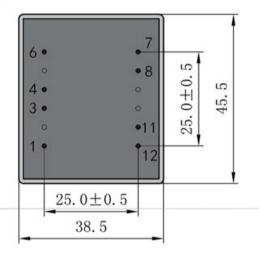

According to

Dimensions with no indication of tolerances: ± 0.3mm Custom-made transformer also will be welcome.