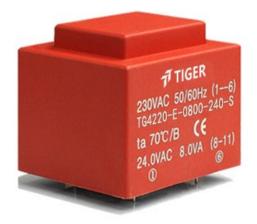

Weight 260g Type 9.0VA Power EI42/20

shipping unit per box: 25 PCS

temperature class: ta 50°C/B

## Dielectric strength 4500Vrms

| PART NO              | Output ta 50°C/B | Prim.V | Connecting pins | Operating point sec. ± 10% | Connecting pins | No-load voltage<br>V ± 10% |
|----------------------|------------------|--------|-----------------|----------------------------|-----------------|----------------------------|
| TG4220-U2-0900-150-S | 9.0W             | 115    | 13              | 15V 600.0mA                | 811             | 19.5V                      |
|                      |                  | 115    | 46              |                            |                 |                            |