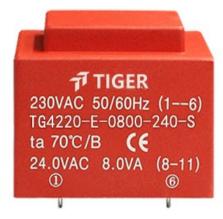

Weight 260g Type 9.0VA Power EI42/20

shipping unit per box: 25 PCS

temperature class: ta 50°C/B

## Dielectric strength 4500Vrms

| PART NO              | Output ta 50°C/B | Prim.V | Connecting pins | Operating point sec. ± 10% | Connecting pins | No-load voltage<br>V ± 10% |
|----------------------|------------------|--------|-----------------|----------------------------|-----------------|----------------------------|
| TG4220-U2-0900-150-S | 9.0W             | 115    | 13              | 15V 600.0mA                | 811             | 19.5V                      |
|                      |                  | 115    | 46              |                            |                 |                            |