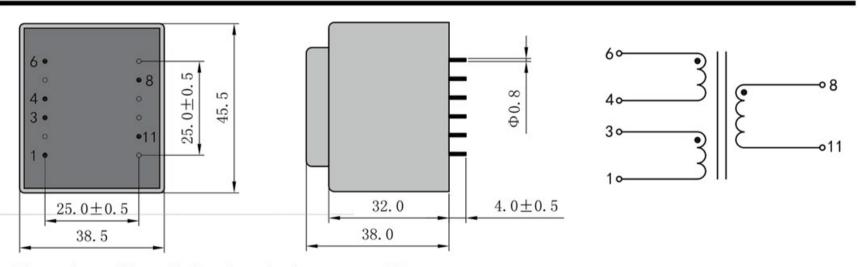

According to

Dimensions with no indication of tolerances: ± 0.3mm Custom-made transformer also will be welcome.