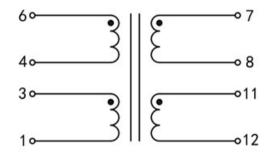

## Dielectric strength 4500Vrms

| PART NO              | Output ta 50°C/B | Prim.V | Connecting pins | Operating point sec. ± 10% | Connecting pins | No-load voltage<br>V ± 10% |
|----------------------|------------------|--------|-----------------|----------------------------|-----------------|----------------------------|
| TG4220-U2-0900-180-D | 9.0W             | 115    | 13              | 18V 250.0mA                | 78              | 23.4V                      |
|                      |                  | 115    | 46              | 18V 250.0mA                | 1112            | 23.4V                      |