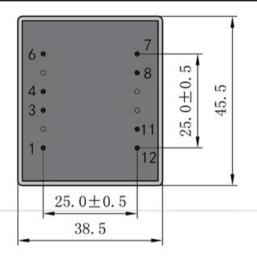

## According to

Dimensions with no indication of tolerances: ± 0.3mm Custom-made transformer also will be welcome.