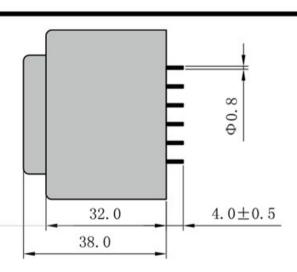

## According to

Dimensions with no indication of tolerances: ± 0.3mm Custom-made transformer also will be welcome.