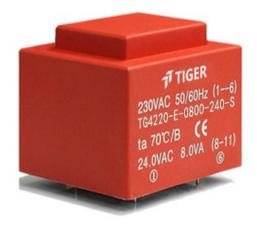

Weight 260g Type 9.0VA Power EI42/20

> temperature class: ta 50°C/B shipping unit per box: 25 PCS

## Dielectric strength 4500Vrms

| PART NO              | Output ta 50°C/B | Prim.V | Connecting pins | Operating point sec. ± 10% | Connecting pins | No-load voltage<br>V ± 10% |
|----------------------|------------------|--------|-----------------|----------------------------|-----------------|----------------------------|
| TG4220-U2-0900-180-D | 9.0W             | 115    | 13              | 18V 250.0mA                | 78              | 23.4V                      |
|                      |                  | 115    | 46              | 18V 250.0mA                | 1112            | 23.4V                      |