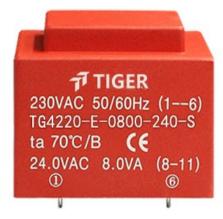

Weight 260g Type 9.0VA Power EI42/20

> temperature class: ta 50°C/B shipping unit per box: 25 PCS

## Dielectric strength 4500Vrms

| PART NO              | Output ta 50°C/B | Prim.V | Connecting pins | Operating point sec. ± 10% | Connecting pins | No-load voltage<br>V ± 10% |
|----------------------|------------------|--------|-----------------|----------------------------|-----------------|----------------------------|
| TG4220-U2-0900-180-D | 9.0W             | 115    | 13              | 18V 250.0mA                | 78              | 23.4V                      |
|                      |                  | 115    | 46              | 18V 250.0mA                | 1112            | 23.4V                      |