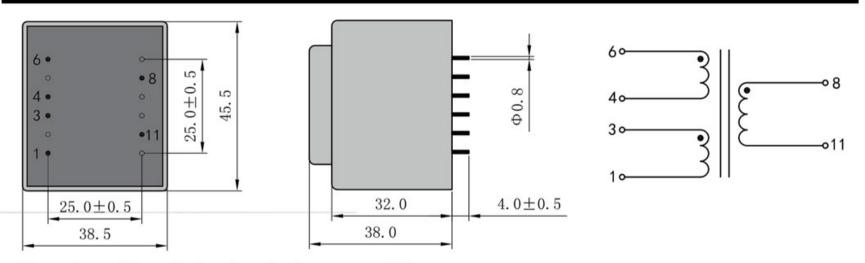

According to

Dimensions with no indication of tolerances: ± 0.3mm Custom-made transformer also will be welcome.