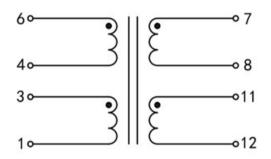

## Dielectric strength 4500Vrms

| PART NO              | Output ta 50°C/B | Prim.V | Connecting pins | Operating point sec. ± 10% | Connecting pins | No-load voltage<br>V ± 10% |
|----------------------|------------------|--------|-----------------|----------------------------|-----------------|----------------------------|
| TG4220-U2-0900-240-D | 9.0W             | 115    | 13              | 24V 187.5mA                | 78              | 31.2V                      |
|                      |                  | 115    | 46              | 24V 187.5mA                | 1112            | 31.2V                      |