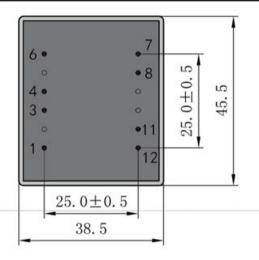

According to

Dimensions with no indication of tolerances: ± 0.3mm Custom-made transformer also will be welcome.