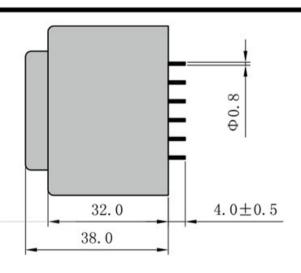

According to

Dimensions with no indication of tolerances: ± 0.3mm Custom-made transformer also will be welcome.