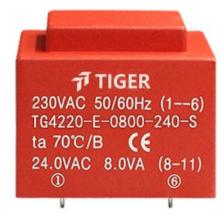

Weight 260g Type 9.0VA Power EI42/20

> temperature class: ta 50°C/B shipping unit per box: 25 PCS

## Dielectric strength 4500Vrms

| PART NO              | Output ta 50°C/B | Prim.V | Connecting pins | Operating point sec. ± 10% | Connecting pins | No-load voltage<br>V ± 10% |
|----------------------|------------------|--------|-----------------|----------------------------|-----------------|----------------------------|
| TG4220-U2-0900-240-D | 9.0W             | 115    | 13              | 24V 187.5mA                | 78              | 31.2V                      |
|                      |                  | 115    | 46              | 24V 187.5mA                | 1112            | 31.2V                      |