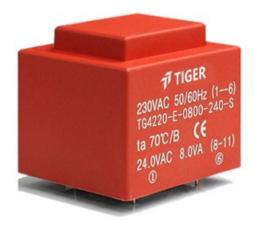

Weight 260g Type 9.0VA Power EI42/20

> temperature class: ta 50°C/B shipping unit per box: 25 PCS

## Dielectric strength 4500Vrms

| PART NO              | Output ta 50°C/B | Prim.V | Connecting pins | Operating point sec. ± 10% | Connecting pins | No-load voltage<br>V ± 10% |
|----------------------|------------------|--------|-----------------|----------------------------|-----------------|----------------------------|
| TG4220-U2-0900-240-D | 9.0W             | 115    | 13              | 24V 187.5mA                | 78              | 31.2V                      |
|                      |                  | 115    | 46              | 24V 187.5mA                | 1112            | 31.2V                      |