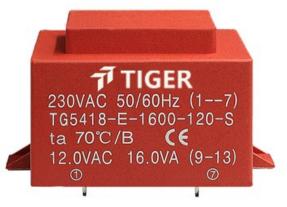

## Dielectric strength 4500Vrms

| PART NO             | Output ta 70°C/B | Prim.V | Connecting pins | Operating point sec. ± 10% | Connecting pins | No-load voltage<br>V ± 10% |
|---------------------|------------------|--------|-----------------|----------------------------|-----------------|----------------------------|
| TG5418-E-1600-060-D | 16.0W            | 230    | 17              | 6V 1333.3mA                | 89              | 7.5V                       |
|                     |                  |        |                 | 6V 1333.3mA                | 1314            | 7.5V                       |