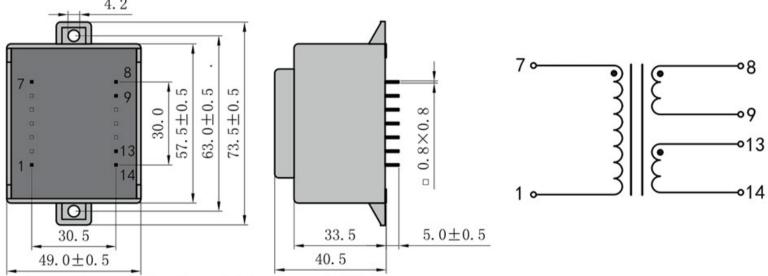

Weight 440g Type EI54/18 Power 16.0VA

> shipping unit per box: 10 PCS temperature class: ta 70°C/B

According to

Dimensions with no indication of tolerances: ± 0.3mm Custom-made transformer also will be welcome.