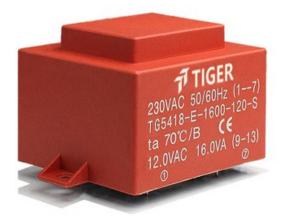

## Dielectric strength 4500Vrms

| PART NO             | Output ta 70°C/B | Prim.V | Connecting pins | Operating point sec. ± 10% | Connecting pins | No-load voltage<br>V ± 10% |
|---------------------|------------------|--------|-----------------|----------------------------|-----------------|----------------------------|
| TG5418-E-1600-060-D | 16.0W            | 230    | 17              | 6V 1333.3mA                | 89              | 7.5V                       |
|                     |                  |        |                 | 6V 1333.3mA                | 1314            | 7.5V                       |