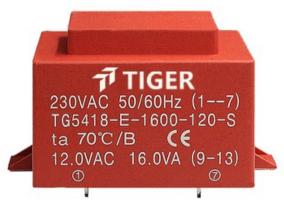

Weight 440g Type EI54/18 16.0VA Power

> temperature class: ta 70℃/B shipping unit per box: 10 PCS.

## Dielectric strength 4500Vrms

| PART NO             | Output ta 70℃/B | Prim.V | Connecting pins | Operating point sec. ± 10% | Connecting pins | No-load voltage<br>± 10% |
|---------------------|-----------------|--------|-----------------|----------------------------|-----------------|--------------------------|
| TG5418-E-1600-060-S | 16.0W           | 230    | 17              | 6V 2666.6mA                | 913             | 7.5V                     |