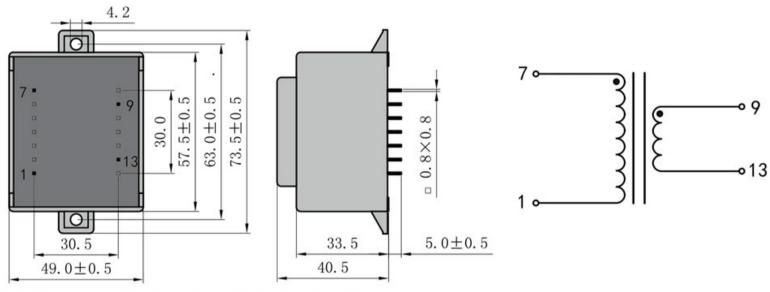

Weight 440g Type EI54/18 16.0VA Power

> temperature class: ta 70℃/B shipping unit per box: 10 PCS.

## Vacuum filled casting

Split bobbin design winding

## Dielectric strength 4500Vrms

| PART NO             | Output ta 70℃/B | Prim.V | Connecting pins | Operating point sec. ± 10% | Connecting pins | No-load voltage<br>± 10% |
|---------------------|-----------------|--------|-----------------|----------------------------|-----------------|--------------------------|
| TG5418-E-1600-060-S | 16.0W           | 230    | 17              | 6V 2666.6mA                | 913             | 7.5V                     |

According to

Dimensions with no indication of tolerances: ± 0.3mm Custom-made transformer also will be welcome.