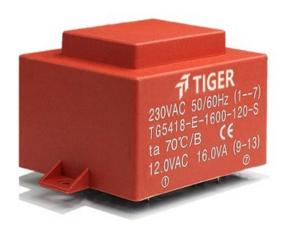

Weight 440g Type EI54/18 16.0VA Power

> temperature class: ta 70℃/B shipping unit per box: 10 PCS.

## Dielectric strength 4500Vrms

| PART NO             | Output ta 70℃/B | Prim.V | Connecting pins | Operating point sec. ± 10% | Connecting pins | No-load voltage<br>± 10% |
|---------------------|-----------------|--------|-----------------|----------------------------|-----------------|--------------------------|
| TG5418-E-1600-060-S | 16.0W           | 230    | 17              | 6V 2666.6mA                | 913             | 7.5V                     |