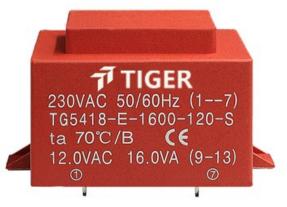

## Dielectric strength 4500Vrms

| PART NO             | Output ta 70°C/B | Prim.V | Connecting pins | Operating point sec. ± 10% | Connecting pins | No-load voltage<br>V ± 10% |
|---------------------|------------------|--------|-----------------|----------------------------|-----------------|----------------------------|
| TG5418-E-1600-120-D | 16.0W            | 230    | 17              | 12V 666.6mA                | 89              | 15.0V                      |
|                     |                  |        |                 | 12V 666.6mA                | 1314            | 15.0V                      |