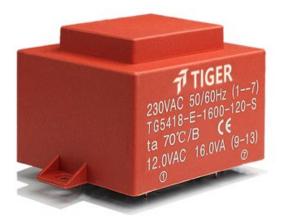

## Dielectric strength 4500Vrms

| PART NO             | Output ta 70°C/B | Prim.V | Connecting pins | Operating point sec. ± 10% | Connecting pins | No-load voltage<br>V ± 10% |
|---------------------|------------------|--------|-----------------|----------------------------|-----------------|----------------------------|
| TG5418-E-1600-120-D | 16.0W            | 230    | 17              | 12V 666.6mA                | 89              | 15.0V                      |
|                     |                  |        |                 | 12V 666.6mA                | 1314            | 15.0V                      |