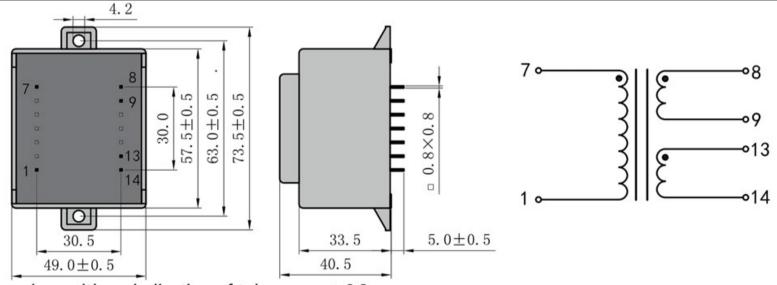

Weight 440g Type EI54/18 Power 16.0VA

> shipping unit per box: 10 PCS temperature class: ta 70°C/B

## According to

Dimensions with no indication of tolerances: ± 0.3mm Custom-made transformer also will be welcome.