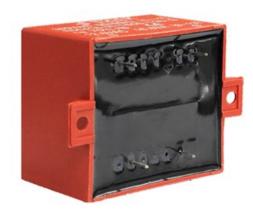

Weight 440g Type EI54/18 Power 16.0VA

> shipping unit per box: 10 PCS temperature class: ta 70°C/B

## Vacuum filled casting

Split bobbin design winding

## Dielectric strength 4500Vrms

| PART NO             | Output ta 70°C/B | Prim.V | Connecting pins | Operating point sec. ± 10% | Connecting pins | No-load voltage<br>V ± 10% |
|---------------------|------------------|--------|-----------------|----------------------------|-----------------|----------------------------|
| TG5418-E-1600-120-D | 16.0W            | 230    | 17              | 12V 666.6mA                | 89              | 15.0V                      |
|                     |                  |        |                 | 12V 666.6mA                | 1314            | 15.0V                      |