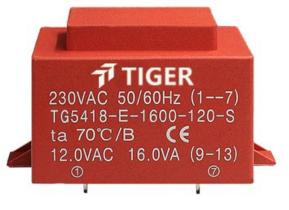

## Dielectric strength 4500Vrms

| PART NO             | Output ta 70℃/B | Prim.V | Connecting pins | Operating point sec. ± 10% | Connecting pins | No-load voltage<br>± 10% |
|---------------------|-----------------|--------|-----------------|----------------------------|-----------------|--------------------------|
| TG5418-E-1600-120-S | 16.0W           | 230    | 17              | 12V 1333.3mA               | 913             | 15.0V                    |