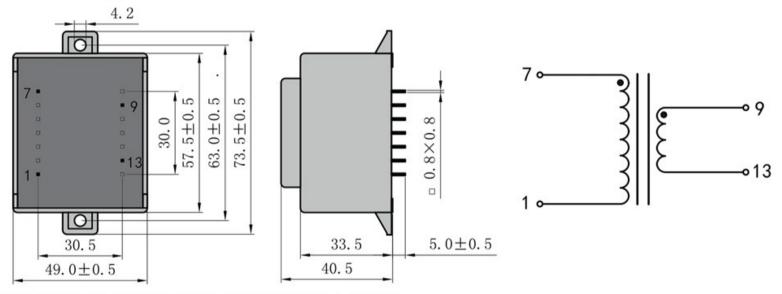

Weight 440g Type EI54/18 16.0VA Power

> temperature class: ta 70℃/B shipping unit per box: 10 PCS.

## Vacuum filled casting

Split bobbin design winding

## Dielectric strength 4500Vrms

| PART NO             | Output ta 70℃/B | Prim.V | Connecting pins | Operating point sec. ± 10% | Connecting pins | No-load voltage<br>± 10% |
|---------------------|-----------------|--------|-----------------|----------------------------|-----------------|--------------------------|
| TG5418-E-1600-120-S | 16.0W           | 230    | 17              | 12V 1333.3mA               | 913             | 15.0V                    |

According to

Dimensions with no indication of tolerances: ± 0.3mm Custom-made transformer also will be welcome.