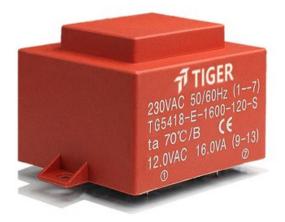

Weight 440g Type EI54/18 Power 16.0VA

> shipping unit per box: 10 PCS temperature class: ta 70°C/B

## Dielectric strength 4500Vrms

| PART NO             | Output ta 70°C/B | Prim.V | Connecting pins | Operating point sec. ± 10% | Connecting pins | No-load voltage<br>V ± 10% |
|---------------------|------------------|--------|-----------------|----------------------------|-----------------|----------------------------|
| TG5418-E-1600-150-D | 16.0W            | 230    | 17              | 15V 533.3mA                | 89              | 18.8V                      |
|                     |                  |        |                 | 15V 533.3mA                | 1314            | 18.8V                      |