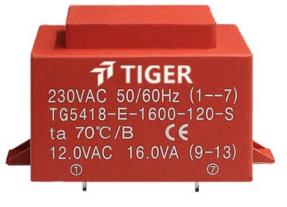

Weight 440g Type EI54/18 Power 16.0VA

> shipping unit per box: 10 PCS temperature class: ta 70°C/B

## Dielectric strength 4500Vrms

| PART NO             | Output ta 70°C/B | Prim.V | Connecting pins | Operating point sec. ± 10% | Connecting pins | No-load voltage<br>V ± 10% |
|---------------------|------------------|--------|-----------------|----------------------------|-----------------|----------------------------|
| TG5418-E-1600-150-D | 16.0W            | 230    | 17              | 15V 533.3mA                | 89              | 18.8V                      |
|                     |                  |        |                 | 15V 533.3mA                | 1314            | 18.8V                      |