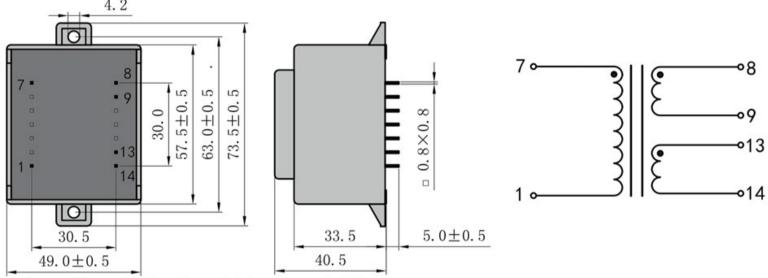

According to

Dimensions with no indication of tolerances: ± 0.3mm Custom-made transformer also will be welcome.