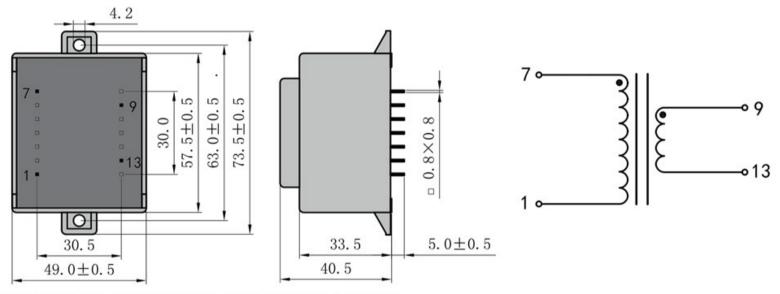

## According to

Dimensions with no indication of tolerances: ± 0.3mm Custom-made transformer also will be welcome.