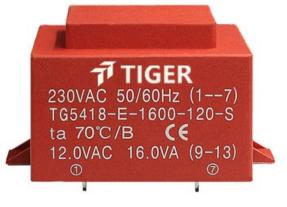

Weight 440g Type EI54/18 16.0VA Power

> temperature class: ta 70℃/B shipping unit per box: 10 PCS.

## Dielectric strength 4500Vrms

| PART NO             | Output ta 70℃/B | Prim.V | Connecting pins | Operating point sec. ± 10% | Connecting pins | No-load voltage<br>± 10% |
|---------------------|-----------------|--------|-----------------|----------------------------|-----------------|--------------------------|
| TG5418-E-1600-150-S | 16.0W           | 230    | 17              | 15V 1066.6mA               | 913             | 18.8V                    |