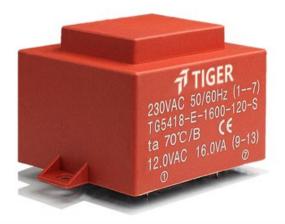

Weight 440g Type EI54/18 16.0VA Power

> temperature class: ta 70℃/B shipping unit per box: 10 PCS.

## Dielectric strength 4500Vrms

| PART NO             | Output ta 70℃/B | Prim.V | Connecting pins | Operating point sec. ± 10% | Connecting pins | No-load voltage<br>± 10% |
|---------------------|-----------------|--------|-----------------|----------------------------|-----------------|--------------------------|
| TG5418-E-1600-150-S | 16.0W           | 230    | 17              | 15V 1066.6mA               | 913             | 18.8V                    |