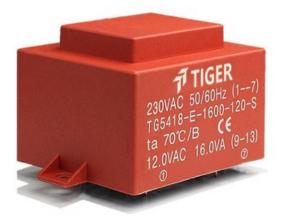

Weight 440g Type EI54/18 Power 16.0VA

> shipping unit per box: 10 PCS temperature class: ta 70°C/B

## Dielectric strength 4500Vrms

| PART NO             | Output ta 70°C/B | Prim.V | Connecting pins | Operating point sec. ± 10% | Connecting pins | No-load voltage<br>V ± 10% |
|---------------------|------------------|--------|-----------------|----------------------------|-----------------|----------------------------|
| TG5418-E-1600-180-D | 16.0W            | 230    | 17              | 18V 444.4mA                | 89              | 22.5V                      |
|                     |                  |        |                 | 18V 444.4mA                | 1314            | 22.5V                      |