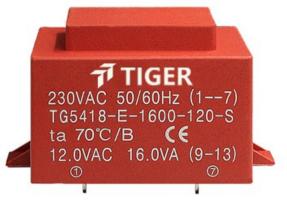

Weight 440g Type EI54/18 Power 16.0VA

> shipping unit per box: 10 PCS temperature class: ta 70°C/B

## Dielectric strength 4500Vrms

| PART NO             | Output ta 70°C/B | Prim.V | Connecting pins | Operating point sec. ± 10% | Connecting pins | No-load voltage<br>V ± 10% |
|---------------------|------------------|--------|-----------------|----------------------------|-----------------|----------------------------|
| TG5418-E-1600-180-D | 16.0W            | 230    | 17              | 18V 444.4mA                | 89              | 22.5V                      |
|                     |                  |        |                 | 18V 444.4mA                | 1314            | 22.5V                      |