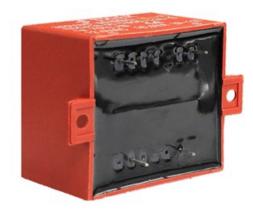

Weight 440g Type EI54/18 16.0VA Power

> temperature class: ta 70℃/B shipping unit per box: 10 PCS.

## Vacuum filled casting

Split bobbin design winding

## Dielectric strength 4500Vrms

| PART NO             | Output ta 70℃/B | Prim.V | Connecting pins | Operating point sec. ± 10% | Connecting pins | No-load voltage<br>± 10% |
|---------------------|-----------------|--------|-----------------|----------------------------|-----------------|--------------------------|
| TG5418-E-1600-180-S | 16.0W           | 230    | 17              | 18V 888.8mA                | 913             | 22.5V                    |