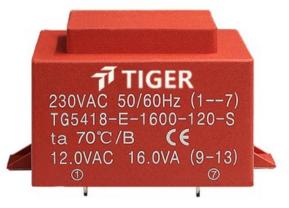

## Dielectric strength 4500Vrms

| PART NO             | Output ta 70℃/B | Prim.V | Connecting pins | Operating point sec. ± 10% | Connecting pins | No-load voltage<br>± 10% |
|---------------------|-----------------|--------|-----------------|----------------------------|-----------------|--------------------------|
| TG5418-E-1600-180-S | 16.0W           | 230    | 17              | 18V 888.8mA                | 913             | 22.5V                    |