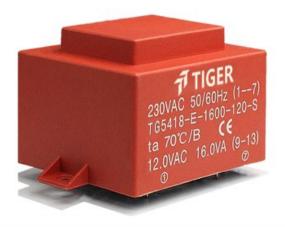

## Dielectric strength 4500Vrms

| PART NO             | Output ta 70℃/B | Prim.V | Connecting pins | Operating point sec. ± 10% | Connecting pins | No-load voltage<br>± 10% |
|---------------------|-----------------|--------|-----------------|----------------------------|-----------------|--------------------------|
| TG5418-E-1600-180-S | 16.0W           | 230    | 17              | 18V 888.8mA                | 913             | 22.5V                    |