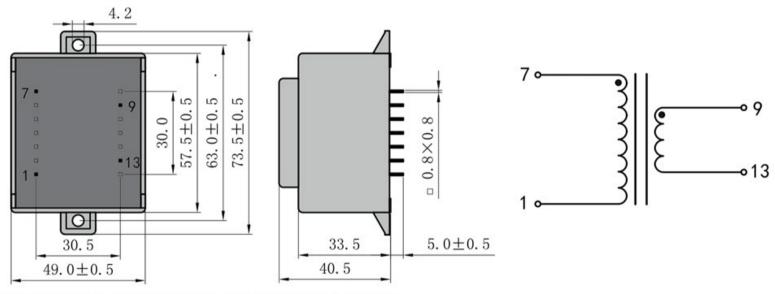

Weight 440g Type EI54/18 16.0VA Power

> temperature class: ta 70℃/B shipping unit per box: 10 PCS.

## According to

Dimensions with no indication of tolerances: ± 0.3mm Custom-made transformer also will be welcome.