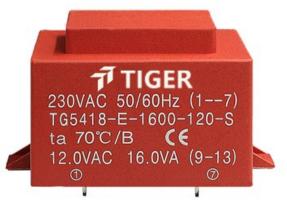

## Dielectric strength 4500Vrms

| PART NO             | Output ta 70℃/B | Prim.V | Connecting pins | Operating point sec. ± 10% | Connecting pins | No-load voltage<br>± 10% |
|---------------------|-----------------|--------|-----------------|----------------------------|-----------------|--------------------------|
| TG5418-E-1600-240-S | 16.0W           | 230    | 17              | 24V 666.6mA                | 913             | 30.0V                    |