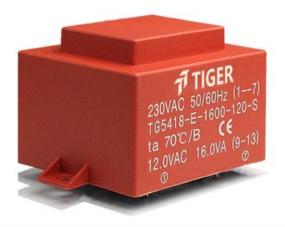

## Dielectric strength 4500Vrms

| PART NO             | Output ta 70℃/B | Prim.V | Connecting pins | Operating point sec. ± 10% | Connecting pins | No-load voltage<br>± 10% |
|---------------------|-----------------|--------|-----------------|----------------------------|-----------------|--------------------------|
| TG5418-E-1600-240-S | 16.0W           | 230    | 17              | 24V 666.6mA                | 913             | 30.0V                    |