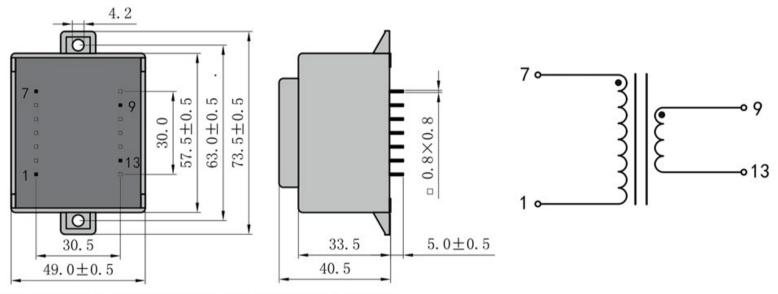

Weight 440g Type EI54/18 16.0VA Power

> temperature class: ta 70℃/B shipping unit per box: 10 PCS.

## According to

Dimensions with no indication of tolerances: ± 0.3mm Custom-made transformer also will be welcome.