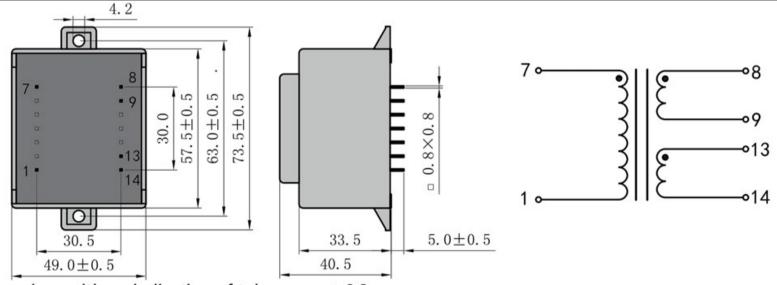

Weight 440g Type EI54/18 Power 16.0VA

> shipping unit per box: 10 PCS temperature class: ta 70°C/B

## Vacuum filled casting

Split bobbin design winding

## Dielectric strength 4500Vrms

| PART NO             | Output ta 70°C/B | Prim.V | Connecting pins | Operating point sec. ± 10% | Connecting pins | No-load voltage<br>V ± 10% |
|---------------------|------------------|--------|-----------------|----------------------------|-----------------|----------------------------|
| TG5418-U-1600-240-D | 16.0W            | 115    | 17              | 24V 333.3mA                | 89              | 30.0V                      |
|                     |                  |        |                 | 24V 333.3mA                | 1314            | 30.0V                      |

According to

Dimensions with no indication of tolerances: ± 0.3mm Custom-made transformer also will be welcome.