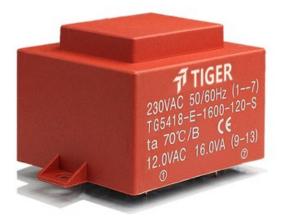

Weight 440g Type EI54/18 Power 16.0VA

> shipping unit per box: 10 PCS temperature class: ta 70°C/B

## Dielectric strength 4500Vrms

| PART NO             | Output ta 70°C/B | Prim.V | Connecting pins | Operating point sec. ± 10% | Connecting pins | No-load voltage<br>V ± 10% |
|---------------------|------------------|--------|-----------------|----------------------------|-----------------|----------------------------|
| TG5418-U-1600-240-D | 16.0W            | 115    | 17              | 24V 333.3mA                | 89              | 30.0V                      |
|                     |                  |        |                 | 24V 333.3mA                | 1314            | 30.0V                      |