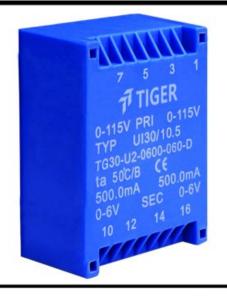

## Dielectric strength 3750Vrms

| PART NO              | Output ta 50°C/B | Prim.V | Connecting pins | Operating point sec. ± 10% | Connecting pins | No-load voltage<br>V ± 10% |
|----------------------|------------------|--------|-----------------|----------------------------|-----------------|----------------------------|
| TG3010-U2-0600-060-D | 6.0 W            | 115    | 13              | 6V 500.0mA                 | 1012            | 8.1V                       |
|                      |                  | 115    | 57              | 6V 500.0mA                 | 1416            | 8.1V                       |