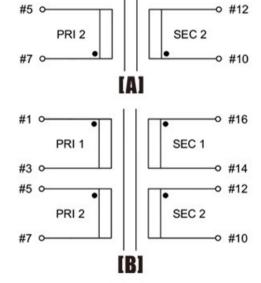

## According to

#3 0

-0 #14

SEC 1

**Schematics** 

Tolerances: <10mm ±0.3mm

10--50mm ±0.5mm

Custom-made transformer also will be welcome.