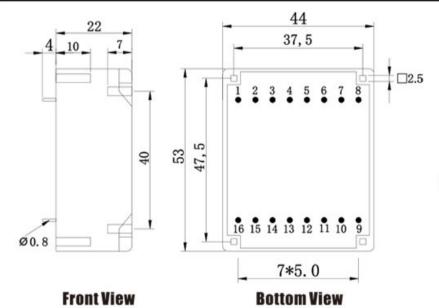

## According to

#3 0

-0 #14

SEC 1

**Schematics** 

Tolerances: <10mm ±0.3mm

10--50mm ±0.5mm

Custom-made transformer also will be welcome.