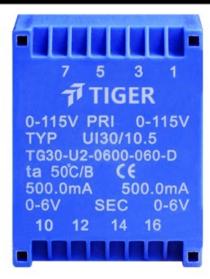

Type UI30/10.5 Power 6.0 VA Weight 185a

> shipping unit per box: 18 pcs temperature class: ta 50°C/B

## Dielectric strength 3750Vrms

| PART NO              | Output ta 50°C/B | Prim.V | Connecting pins | Operating point sec. ± 10% | Connecting pins | No-load voltage<br>V ± 10% |
|----------------------|------------------|--------|-----------------|----------------------------|-----------------|----------------------------|
| TG3010-U2-0600-060-D | 6.0 W            | 115    | 13              | 6V 500.0mA                 | 1012            | 8.1V                       |
|                      |                  | 115    | 57              | 6V 500.0mA                 | 1416            | 8.1V                       |

## According to

#3 0

-0 #14

SEC 1

**Schematics** 

Tolerances: <10mm ±0.3mm

10--50mm ±0.5mm

Custom-made transformer also will be welcome.