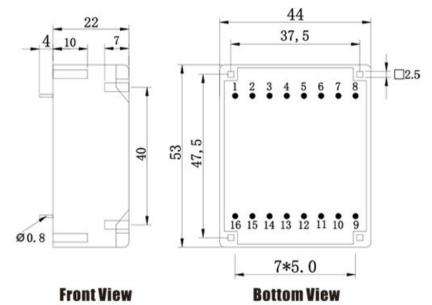

## According to

**Schematics** 

Tolerances: <10mm ±0.3mm

10--50mm ±0.5mm

Custom-made transformer also will be welcome.

Tel: 86-13605604993 sale@tiger-transformer.com