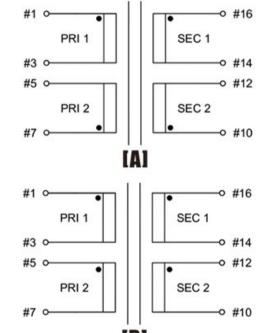

## According to

**Schematics** 

Tolerances: <10mm ±0.3mm

10--50mm ±0.5mm

Custom-made transformer also will be welcome.

Tel: 86-13605604993 sale@tiger-transformer.com