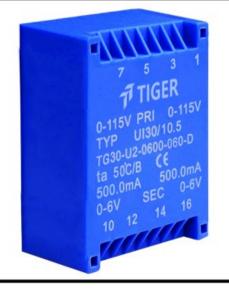

Type UI30/10.5

Power 6.0 VA

Weight 185a

shipping unit per box: 18 pcs temperature class: ta 50°C/B

## Dielectric strength 3750Vrms

| PART NO              | Output ta 50°C/B | Prim.V | Connecting pins | Operating point sec. ± 10% | Connecting pins | No-load voltage<br>V ± 10% |
|----------------------|------------------|--------|-----------------|----------------------------|-----------------|----------------------------|
| TG3010-U2-0600-090-D | 6.0 W            | 115    | 13              | 9V 333.3mA                 | 1012            | 12.1V                      |
|                      |                  | 115    | 57              | 9V 333.3mA                 | 1416            | 12.1V                      |