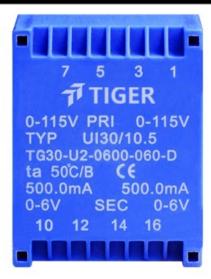

Type UI30/10.5

Power 6.0 VA

Weight 185a

shipping unit per box: 18 pcs temperature class: ta 50°C/B

## Dielectric strength 3750Vrms

| PART NO              | Output ta 50°C/B | Prim.V | Connecting pins | Operating point sec. ± 10% | Connecting pins | No-load voltage<br>V ± 10% |
|----------------------|------------------|--------|-----------------|----------------------------|-----------------|----------------------------|
| TG3010-U2-0600-090-D | 6.0 W            | 115    | 13              | 9V 333.3mA                 | 1012            | 12.1V                      |
|                      |                  | 115    | 57              | 9V 333.3mA                 | 1416            | 12.1V                      |