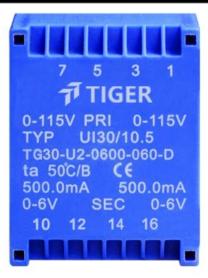

Type UI30/10.5

Power 6.0 VA

Weight 185g

shipping unit per box: 18 pcs temperature class: ta 50°C/B

## Dielectric strength 3750Vrms

| PART NO              | Output ta 50°C/B | Prim.V | Connecting pins | Operating point sec. ± 10% | Connecting pins | No-load voltage<br>V ± 10% |
|----------------------|------------------|--------|-----------------|----------------------------|-----------------|----------------------------|
| TG3010-U2-0600-150-D | 6.0 W            | 115    | 13              | 15V 200.0mA                | 1012            | 20.2V                      |
|                      |                  | 115    | 57              | 15V 200.0mA                | 1416            | 20.2V                      |