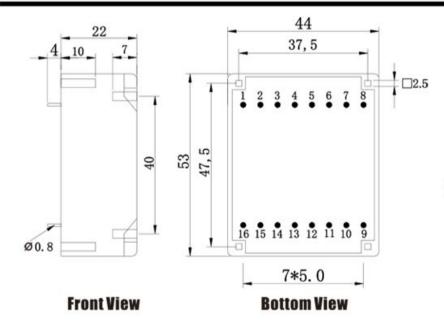

Type UI30/10.5

Power 6.0 VA

Weight 185g

shipping unit per box: 18 pcs temperature class: ta 50°C/B

## Dielectric strength 3750Vrms

| PART NO              | Output ta 50°C/B | Prim.V | Connecting pins | Operating point sec. ± 10% | Connecting pins | No-load voltage<br>V ± 10% |
|----------------------|------------------|--------|-----------------|----------------------------|-----------------|----------------------------|
| TG3010-U2-0600-150-D | 6.0 W            | 115    | 13              | 15V 200.0mA                | 1012            | 20.2V                      |
|                      |                  | 115    | 57              | 15V 200.0mA                | 1416            | 20.2V                      |