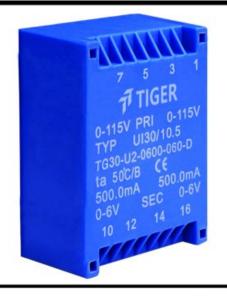

Type UI30/10.5

Power 6.0 VA

Weight 185g

shipping unit per box: 18 pcs temperature class: ta 50°C/B

## Dielectric strength 3750Vrms

| PART NO              | Output ta 50°C/B | Prim.V | Connecting pins | Operating point sec. ± 10% | Connecting pins | No-load voltage<br>V ± 10% |
|----------------------|------------------|--------|-----------------|----------------------------|-----------------|----------------------------|
| TG3010-U2-0600-150-D | 6.0 W            | 115    | 13              | 15V 200.0mA                | 1012            | 20.2V                      |
|                      |                  | 115    | 57              | 15V 200.0mA                | 1416            | 20.2V                      |