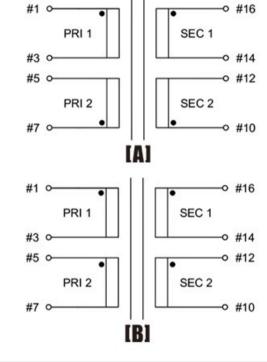

## According to

**Schematics** 

Tolerances: <10mm ±0.3mm

10--50mm ±0.5mm

Custom-made transformer also will be welcome.

Tel: 86-13605604993 sale@tiger-transformer.com