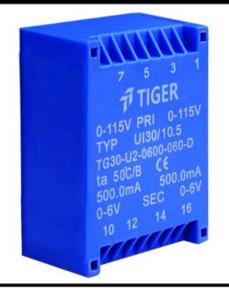

Type UI30/10.5

Power 6.0 VA

Weight 185g

shipping unit per box: 18 pcs temperature class: ta 50°C/B

## Dielectric strength 3750Vrms

| PART NO              | Output ta 50°C/B | Prim.V | Connecting pins | Operating point sec. ± 10% | Connecting pins | No-load voltage<br>V ± 10% |
|----------------------|------------------|--------|-----------------|----------------------------|-----------------|----------------------------|
| TG3010-U2-0600-240-D | 6.0 W            | 115    | 13              | 24V 125.0mA                | 1012            | 32.3V                      |
|                      |                  | 115    | 57              | 24V 125.0mA                | 1416            | 32.3V                      |