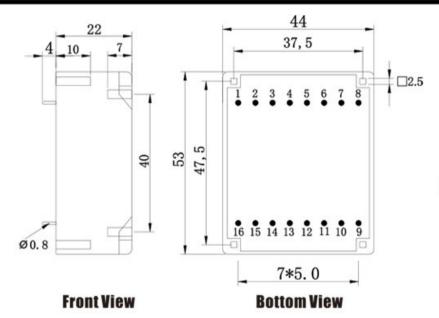

## According to

**Schematics** 

Tolerances: <10mm ±0.3mm

10--50mm ±0.5mm

Custom-made transformer also will be welcome.

Tel: 86-13605604993 sale@tiger-transformer.com