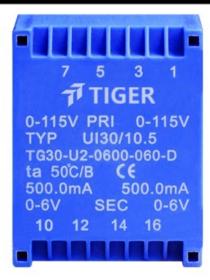

Type UI30/10.5

Power 6.0 VA

Weight 185g

shipping unit per box: 18 pcs temperature class: ta 50°C/B

## Dielectric strength 3750Vrms

| PART NO              | Output ta 50°C/B | Prim.V | Connecting pins | Operating point sec. ± 10% | Connecting pins | No-load voltage<br>V ± 10% |
|----------------------|------------------|--------|-----------------|----------------------------|-----------------|----------------------------|
| TG3010-U2-0600-240-D | 6.0 W            | 115    | 13              | 24V 125.0mA                | 1012            | 32.3V                      |
|                      |                  | 115    | 57              | 24V 125.0mA                | 1416            | 32.3V                      |