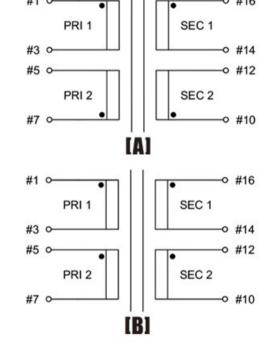

## According to

**Schematics** 

Tolerances: <10mm ±0.3mm

10--50mm ±0.5mm

Custom-made transformer also will be welcome.

Tel: 86-13605604993 sale@tiger-transformer.com