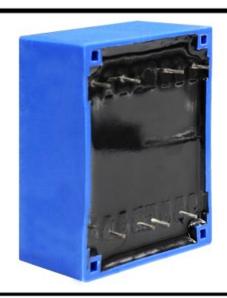

sting

Split bobbin design winding

## Dielectric strength 3750Vrms

| PART NO              | Output ta 50°C/B | Prim.V | Connecting pins | Operating point sec. ± 10% | Connecting pins | No-load voltage<br>V ± 10% |
|----------------------|------------------|--------|-----------------|----------------------------|-----------------|----------------------------|
| TG3010-U2-0600-240-D | 6.0 W            | 115    | 13              | 24V 125.0mA                | 1012            | 32.3V                      |
|                      |                  | 115    | 57              | 24V 125.0mA                | 1416            | 32.3V                      |

## According to













**Schematics** 



Tolerances: <10mm ±0.3mm

10--50mm ±0.5mm

Custom-made transformer also will be welcome.









Tel: 86-13605604993 sale@tiger-transformer.com