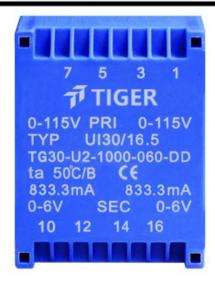

Weight 260g

Type UI30/16.5 Power 10.0 VA

> shipping unit per box: 18 pcs temperature class: ta 50°C/B

## Dielectric strength 3750Vrms

| PART NO              | Output ta 50°C/B | Prim.V | Connecting pins | Operating point sec. ± 10% | Connecting pins | No-load voltage<br>V ± 10% |
|----------------------|------------------|--------|-----------------|----------------------------|-----------------|----------------------------|
| TG3016-U2-1000-060-D | 10.0 W           | 115    | 13              | 6V 833.3mA                 | 1012            | 7.9V                       |
|                      |                  | 115    | 57              | 6V 833.3mA                 | 1416            | 7.9V                       |