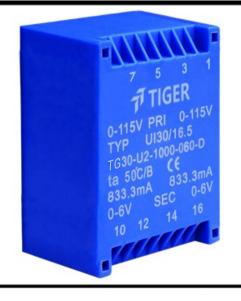

Weight 260g

Type UI30/16.5 Power 10.0 VA

> shipping unit per box: 18 pcs temperature class: ta 50°C/B

## Dielectric strength 3750Vrms

| PART NO              | Output ta 50°C/B | Prim.V | Connecting pins | Operating point sec. ± 10% | Connecting pins | No-load voltage<br>V ± 10% |
|----------------------|------------------|--------|-----------------|----------------------------|-----------------|----------------------------|
| TG3016-U2-1000-060-D | 10.0 W           | 115    | 13              | 6V 833.3mA                 | 1012            | 7.9V                       |
|                      |                  | 115    | 57              | 6V 833.3mA                 | 1416            | 7.9V                       |