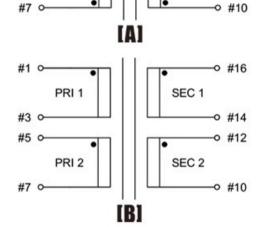

## According to

#3 0

PRI 2

-0 #14 -0 #12

SEC 1

SEC 2

**Schematics** 

Tolerances: <10mm ±0.3mm