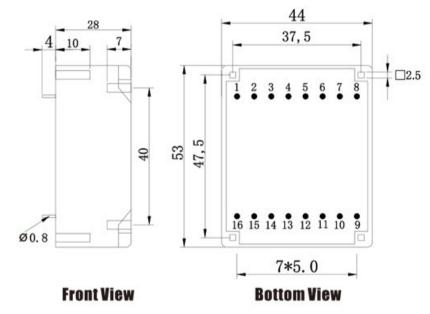

## According to

#3 0

PRI 2

-0 #14 -0 #12

SEC 1

SEC 2

**Schematics** 

Tolerances: <10mm ±0.3mm

10--50mm ±0.5mm

Custom-made transformer also will be welcome.