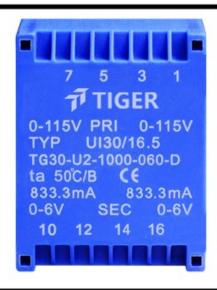

Weight 260g Type UI30/16.5 Power 10.0 VA

> shipping unit per box: 18 pcs temperature class: ta 50°C/B

## Dielectric strength 3750Vrms

| PART NO              | Output ta 50°C/B | Prim.V | Connecting pins | Operating point sec. ± 10% | Connecting pins | No-load voltage<br>V ± 10% |
|----------------------|------------------|--------|-----------------|----------------------------|-----------------|----------------------------|
| TG3016-U2-1000-090-D | 10.0 W           | 115    | 13              | 9V 555.5mA                 | 1012            | 11.9V                      |
|                      |                  | 115    | 57              | 9V 555.5mA                 | 1416            | 11.9V                      |