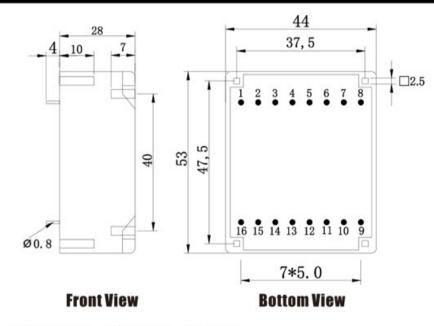

10--50mm ±0.5mm

Custom-made transformer also will be welcome.

Tel: 86-13605604993 sale@tiger-transformer.com