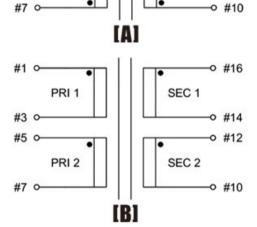

## According to

#3 0

PRI 2

-0 #14 -0 #12

SEC 1

SEC 2

**Schematics** 

Tolerances: <10mm ±0.3mm