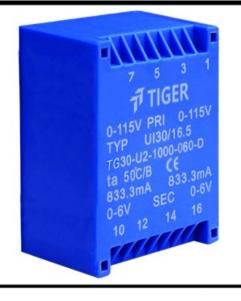

Weight 260g Type UI30/16.5 Power 10.0 VA

> shipping unit per box: 18 pcs temperature class: ta 50°C/B

## Dielectric strength 3750Vrms

| PART NO              | Output ta 50°C/B | Prim.V | Connecting pins | Operating point sec. ± 10% | Connecting pins | No-load voltage<br>V ± 10% |
|----------------------|------------------|--------|-----------------|----------------------------|-----------------|----------------------------|
| TG3016-U2-1000-090-D | 10.0 W           | 115    | 13              | 9V 555.5mA                 | 1012            | 11.9V                      |
|                      |                  | 115    | 57              | 9V 555.5mA                 | 1416            | 11.9V                      |