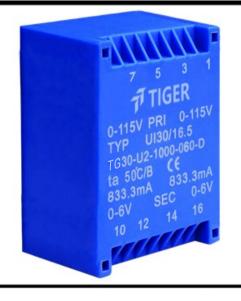

## Dielectric strength 3750Vrms

| PART NO              | Output ta 50°C/B | Prim.V | Connecting pins | Operating point sec. ± 10% | Connecting pins | No-load voltage<br>V ± 10% |
|----------------------|------------------|--------|-----------------|----------------------------|-----------------|----------------------------|
| TG3016-U2-1000-120-D | 10.0 W           | 115    | 13              | 12V 416.6mA                | 1012            | 15.9V                      |
|                      |                  | 115    | 57              | 12V 416.6mA                | 1416            | 15.9V                      |