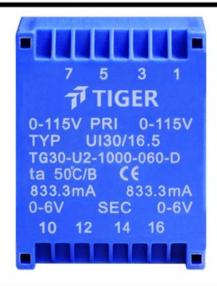

Type UI30/16.5

Power 10.0 VA

Weight 260g

shipping unit per box: 18 pcs temperature class: ta 50°C/B

## Dielectric strength 3750Vrms

| PART NO              | Output ta 50°C/B | Prim.V | Connecting pins | Operating point sec. ± 10% | Connecting pins | No-load voltage<br>V ± 10% |
|----------------------|------------------|--------|-----------------|----------------------------|-----------------|----------------------------|
| TG3016-U2-1000-120-D | 10.0 W           | 115    | 13              | 12V 416.6mA                | 1012            | 15.9V                      |
|                      |                  | 115    | 57              | 12V 416.6mA                | 1416            | 15.9V                      |

## According to

#3 0

-0 #14

SEC 1

**Schematics** 

Tolerances: <10mm ±0.3mm

10--50mm ±0.5mm

Custom-made transformer also will be welcome.