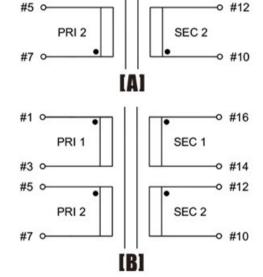

## According to

#3 0

-0 #14

SEC 1

**Schematics** 

Tolerances: <10mm ±0.3mm

10--50mm ±0.5mm

Custom-made transformer also will be welcome.