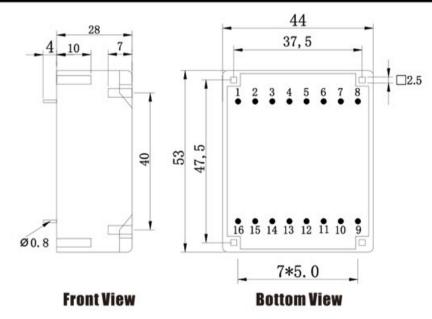

Type UI30/16.5

Power 10.0 VA

Weight 260g

shipping unit per box: 18 pcs temperature class: ta 50°C/B