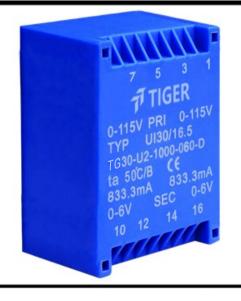

Type UI30/16.5

Power 10.0 VA

Weight 260g

shipping unit per box: 18 pcs temperature class: ta 50°C/B

## Dielectric strength 3750Vrms

| PART NO              | Output ta 50°C/B | Prim.V | Connecting pins | Operating point sec. ± 10% | Connecting pins | No-load voltage<br>V ± 10% |
|----------------------|------------------|--------|-----------------|----------------------------|-----------------|----------------------------|
| TG3016-U2-1000-150-D | 10.0 W           | 115    | 13              | 15V 333.3mA                | 1012            | 19.8V                      |
|                      |                  | 115    | 57              | 15V 333.3mA                | 1416            | 19.8V                      |