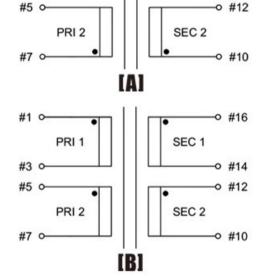

## According to

#3 0

-0 #14

SEC 1

**Schematics** 

Tolerances: <10mm ±0.3mm

10--50mm ±0.5mm

Custom-made transformer also will be welcome.