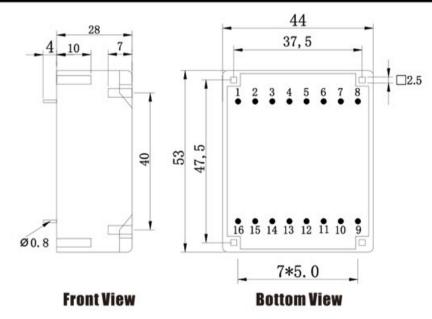

Type UI30/16.5

Power 10.0 VA

Weight 260g

shipping unit per box: 18 pcs temperature class: ta 50°C/B

## Dielectric strength 3750Vrms

| PART NO              | Output ta 50°C/B | Prim.V | Connecting pins | Operating point sec. ± 10% | Connecting pins | No-load voltage<br>V ± 10% |
|----------------------|------------------|--------|-----------------|----------------------------|-----------------|----------------------------|
| TG3016-U2-1000-150-D | 10.0 W           | 115    | 13              | 15V 333.3mA                | 1012            | 19.8V                      |
|                      |                  | 115    | 57              | 15V 333.3mA                | 1416            | 19.8V                      |