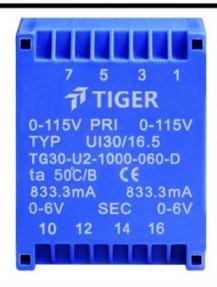

Type UI30/16.5

Power 10.0 VA

Weight 260g

shipping unit per box: 18 pcs temperature class: ta 50°C/B

## Dielectric strength 3750Vrms

| PART NO              | Output ta 50°C/B | Prim.V | Connecting pins | Operating point sec. ± 10% | Connecting pins | No-load voltage<br>V ± 10% |
|----------------------|------------------|--------|-----------------|----------------------------|-----------------|----------------------------|
| TG3016-U2-1000-150-D | 10.0 W           | 115    | 13              | 15V 333.3mA                | 1012            | 19.8V                      |
|                      |                  | 115    | 57              | 15V 333.3mA                | 1416            | 19.8V                      |