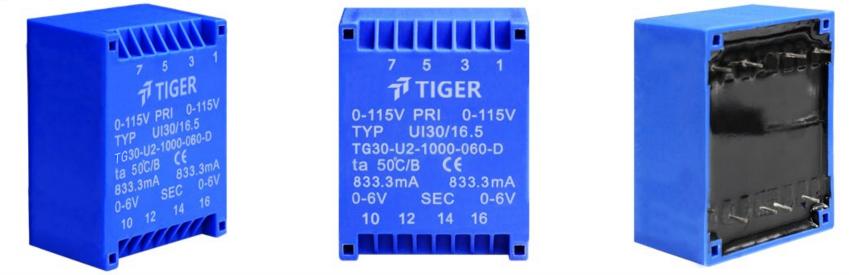

Type UI30/16.5

Power 10.0 VA

Weight 260g

shipping unit per box: 18 pcs

temperature class: ta 50°C/B

## **Dielectric strength 3750Vrms**

| PART NO              | Output ta 50°C/B | Prim.V | Connecting pins | Operating point sec. ± 10% | Connecting pins | No-load voltage<br>V ± 10% |
|----------------------|------------------|--------|-----------------|----------------------------|-----------------|----------------------------|
| TG3016-U2-1000-180-D | 10.0 W           | 115    | 13              | 18V 277.7mA                | 1012            | 23.7V                      |
|                      |                  | 115    | 57              | 18V 277.7mA                | 1416            | 23.7V                      |