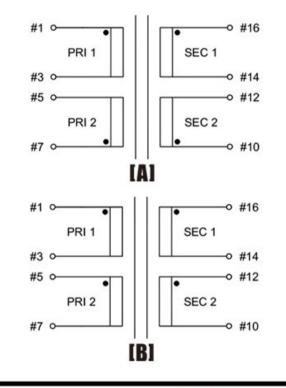

**Bottom View** 

 $\Box 2.5$ 

**Schematics** 

Tolerances : <10mm ±0.3mm 10--50mm ±0.5mm Custom-made transformer also will be welcome.

53 47, 5

40