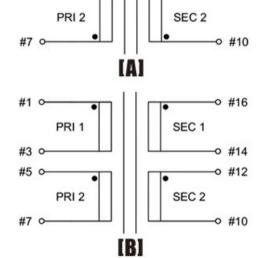

## According to

#3 0

-0 #14 -0 #12

SEC 1

**Schematics** 

Tolerances: <10mm ±0.3mm

10--50mm ±0.5mm

Custom-made transformer also will be welcome.