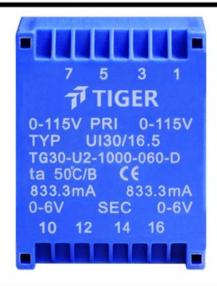

Type UI30/16.5

Power 10.0 VA

Weight 260g

shipping unit per box: 18 pcs temperature class: ta 50°C/B

## Dielectric strength 3750Vrms

| PART NO              | Output ta 50°C/B | Prim.V | Connecting pins | Operating point sec. ± 10% | Connecting pins | No-load voltage<br>V ± 10% |
|----------------------|------------------|--------|-----------------|----------------------------|-----------------|----------------------------|
| TG3016-U2-1000-240-D | 10.0 W           | 115    | 13              | 24V 208.3mA                | 1012            | 31.7V                      |
|                      |                  | 115    | 57              | 24V 208.3mA                | 1416            | 31.7V                      |