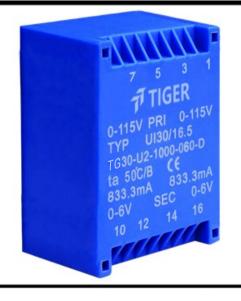

## Dielectric strength 3750Vrms

| PART NO              | Output ta 50°C/B | Prim.V | Connecting pins | Operating point sec. ± 10% | Connecting pins | No-load voltage<br>V ± 10% |
|----------------------|------------------|--------|-----------------|----------------------------|-----------------|----------------------------|
| TG3016-U2-1000-240-D | 10.0 W           | 115    | 13              | 24V 208.3mA                | 1012            | 31.7V                      |
|                      |                  | 115    | 57              | 24V 208.3mA                | 1416            | 31.7V                      |