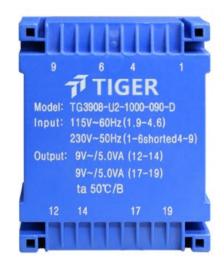

Weight 280g Type UI39/8 Power 10.0 VA

> shipping unit per box: 12 pcs temperature class: ta 50°C/B

## Vacuum filled casting

Split bobbin design winding

## Dielectric strength 3750Vrms

| PART NO              | Output ta 50°C/B | Prim.V | Connecting pins | Operating point sec. ± 10% | Connecting pins | No-load voltage<br>V ± 10% |
|----------------------|------------------|--------|-----------------|----------------------------|-----------------|----------------------------|
| TG3908-U2-1000-060-D | 10.0 W           | 115    | 14              | 6V 833.3mA                 | 1214            | 8.2V                       |
|                      |                  | 115    | 69              | 6V 833.3mA                 | 1719            | 8.2V                       |