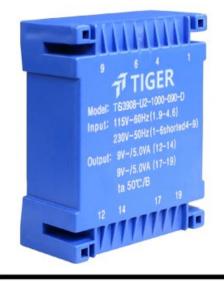

Weight 280g Type UI39/8 Power 10.0 VA

> shipping unit per box: 12 pcs temperature class: ta 50°C/B

## Vacuum filled casting

Split bobbin design winding

## Dielectric strength 3750Vrms

| PART NO              | Output ta 50°C/B | Prim.V | Connecting pins | Operating point sec. ± 10% | Connecting pins | No-load voltage<br>V ± 10% |
|----------------------|------------------|--------|-----------------|----------------------------|-----------------|----------------------------|
| TG3908-U2-1000-060-D | 10.0 W           | 115    | 14              | 6V 833.3mA                 | 1214            | 8.2V                       |
|                      |                  | 115    | 69              | 6V 833.3mA                 | 1719            | 8.2V                       |