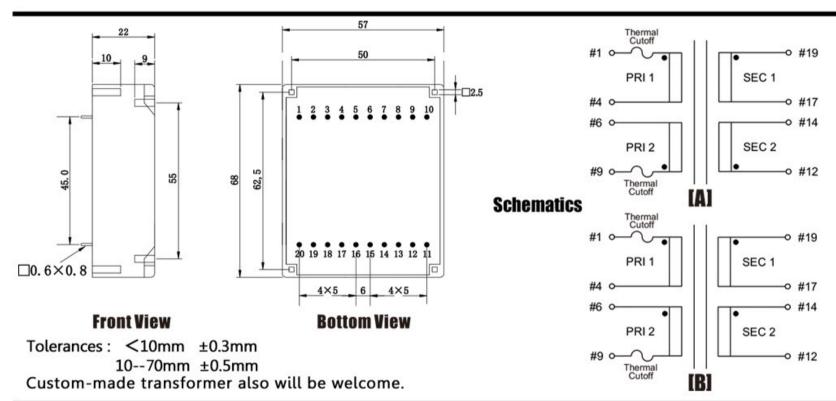

Weight 280g Type UI39/8 Power 10.0 VA

> shipping unit per box: 12 pcs temperature class: ta 50°C/B

## Vacuum filled casting

Split bobbin design winding

## Dielectric strength 3750Vrms

| PART NO              | Output ta 50°C/B | Prim.V | Connecting pins | Operating point sec. ± 10% | Connecting pins | No-load voltage<br>V ± 10% |
|----------------------|------------------|--------|-----------------|----------------------------|-----------------|----------------------------|
| TG3908-U2-1000-060-D | 10.0 W           | 115    | 14              | 6V 833.3mA                 | 1214            | 8.2V                       |
|                      |                  | 115    | 69              | 6V 833.3mA                 | 1719            | 8.2V                       |