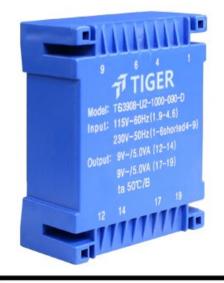

## Dielectric strength 3750Vrms

| PART NO              | Output ta 50°C/B | Prim.V | Connecting pins | Operating point sec. ± 10% | Connecting pins | No-load voltage<br>V ± 10% |
|----------------------|------------------|--------|-----------------|----------------------------|-----------------|----------------------------|
| TG3908-U2-1000-090-D | 10.0 W           | 115    | 14              | 9V 555.5mA                 | 1214            | 12.3V                      |
|                      |                  | 115    | 69              | 9V 555.5mA                 | 1719            | 12.3V                      |