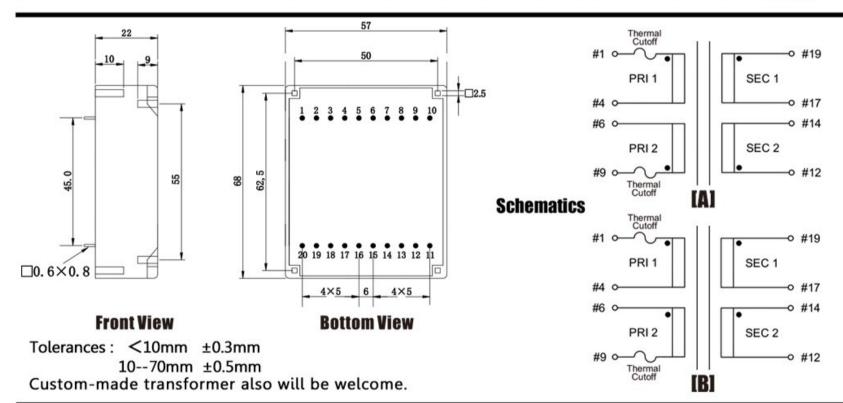

Weight 280g Type UI39/8 Power 10.0 VA

> shipping unit per box: 12 pcs temperature class: ta 50°C/B

## Vacuum filled casting

Split bobbin design winding

## Dielectric strength 3750Vrms

| PART NO              | Output ta 50°C/B | Prim.V | Connecting pins | Operating point sec. ± 10% | Connecting pins | No-load voltage<br>V ± 10% |
|----------------------|------------------|--------|-----------------|----------------------------|-----------------|----------------------------|
| TG3908-U2-1000-090-D | 10.0 W           | 115    | 14              | 9V 555.5mA                 | 1214            | 12.3V                      |
|                      |                  | 115    | 69              | 9V 555.5mA                 | 1719            | 12.3V                      |