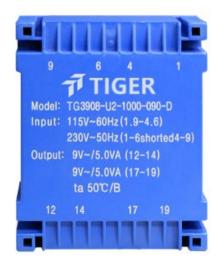

## Dielectric strength 3750Vrms

| PART NO              | Output ta 50°C/B | Prim.V | Connecting pins | Operating point sec. ± 10% | Connecting pins | No-load voltage<br>V ± 10% |
|----------------------|------------------|--------|-----------------|----------------------------|-----------------|----------------------------|
| TG3908-U2-1000-090-D | 10.0 W           | 115    | 14              | 9V 555.5mA                 | 1214            | 12.3V                      |
|                      |                  | 115    | 69              | 9V 555.5mA                 | 1719            | 12.3V                      |