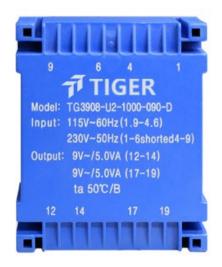

## Dielectric strength 3750Vrms

| PART NO              | Output ta 50°C/B | Prim.V | Connecting pins | Operating point sec. ± 10% | Connecting pins | No-load voltage<br>V ± 10% |
|----------------------|------------------|--------|-----------------|----------------------------|-----------------|----------------------------|
| TG3908-U2-1000-120-D | 10.0 W           | 115    | 14              | 12V 416.6mA                | 1214            | 16.4V                      |
|                      |                  | 115    | 69              | 12V 416.6mA                | 1719            | 16.4V                      |