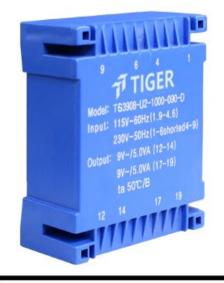

## Dielectric strength 3750Vrms

| PART NO              | Output ta 50°C/B | Prim.V | Connecting pins | Operating point sec. ± 10% | Connecting pins | No-load voltage<br>V ± 10% |
|----------------------|------------------|--------|-----------------|----------------------------|-----------------|----------------------------|
| TG3908-U2-1000-120-D | 10.0 W           | 115    | 14              | 12V 416.6mA                | 1214            | 16.4V                      |
|                      |                  | 115    | 69              | 12V 416.6mA                | 1719            | 16.4V                      |