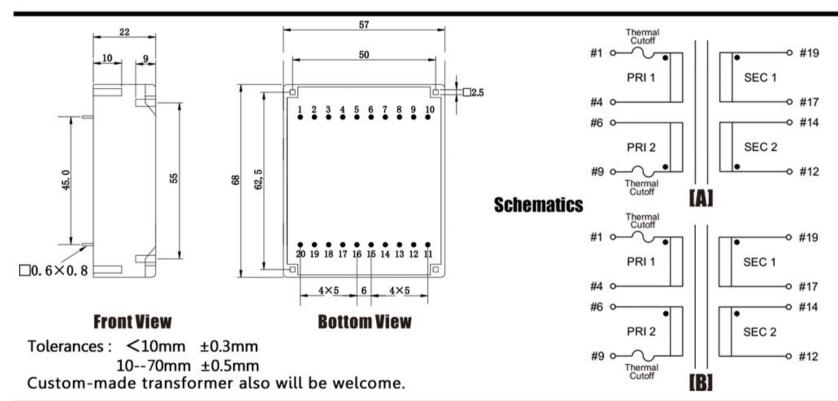

Weight 280g Type UI39/8 Power 10.0 VA

> shipping unit per box: 12 pcs temperature class: ta 50°C/B

## Vacuum filled casting

Split bobbin design winding

## Dielectric strength 3750Vrms

| PART NO              | Output ta 50°C/B | Prim.V | Connecting pins | Operating point sec. ± 10% | Connecting pins | No-load voltage<br>V ± 10% |
|----------------------|------------------|--------|-----------------|----------------------------|-----------------|----------------------------|
| TG3908-U2-1000-120-D | 10.0 W           | 115    | 14              | 12V 416.6mA                | 1214            | 16.4V                      |
|                      |                  | 115    | 69              | 12V 416.6mA                | 1719            | 16.4V                      |