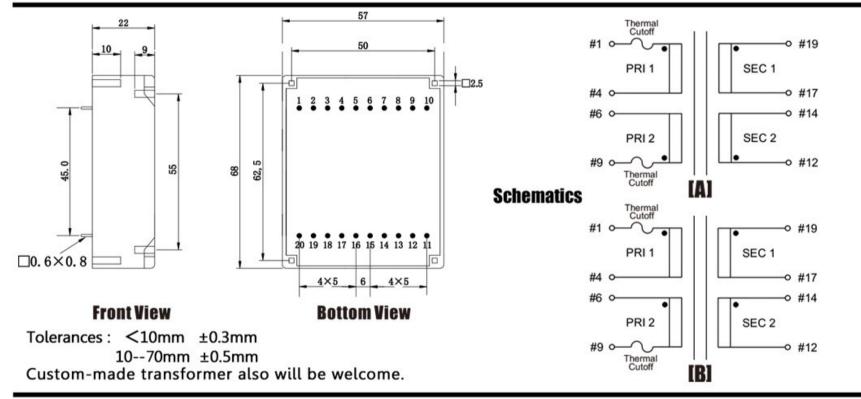

Type UI39/8

Power 10.0 VA

Weight 280g

shipping unit per box: 12 pcs

temperature class: ta 50°C/B

## **Dielectric strength 3750Vrms**

| PART NO              | Output ta 50°C/B | Prim.V | Connecting pins | Operating point sec. ± 10% | Connecting pins | No-load voltage<br>V ± 10% |
|----------------------|------------------|--------|-----------------|----------------------------|-----------------|----------------------------|
| TG3908-U2-1000-150-D | 10.0 W           | 115    | 14              | 15V 333.3mA                | 1214            | 20.5V                      |
|                      |                  | 115    | 69              | 15V 333.3mA                | 1719            | 20.5V                      |