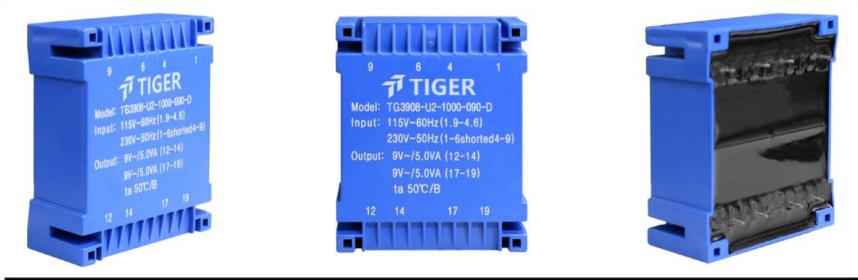

Type UI39/8

Power 10.0 VA

Weight 280g

shipping unit per box: 12 pcs

temperature class: ta 50°C/B

## **Dielectric strength 3750Vrms**

| PART NO              | Output ta 50°C/B | Prim.V | Connecting pins | Operating point sec. ± 10% | Connecting pins | No-load voltage<br>V ± 10% |
|----------------------|------------------|--------|-----------------|----------------------------|-----------------|----------------------------|
| TG3908-U2-1000-150-D | 10.0 W           | 115    | 14              | 15V 333.3mA                | 1214            | 20.5V                      |
|                      |                  | 115    | 69              | 15V 333.3mA                | 1719            | 20.5V                      |