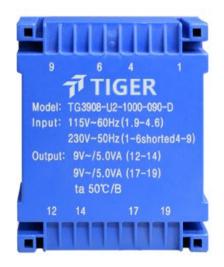

## Dielectric strength 3750Vrms

| PART NO              | Output ta 50°C/B | Prim.V | Connecting pins | Operating point sec. ± 10% | Connecting pins | No-load voltage<br>V ± 10% |
|----------------------|------------------|--------|-----------------|----------------------------|-----------------|----------------------------|
| TG3908-U2-1000-180-D | 10.0 W           | 115    | 14              | 18V 277.7mA                | 1214            | 24.6V                      |
|                      |                  | 115    | 69              | 18V 277.7mA                | 1719            | 24.6V                      |