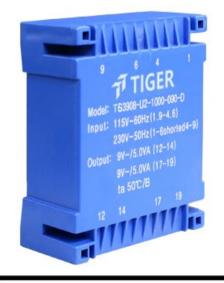

## Dielectric strength 3750Vrms

| PART NO              | Output ta 50°C/B | Prim.V | Connecting pins | Operating point sec. ± 10% | Connecting pins | No-load voltage<br>V ± 10% |
|----------------------|------------------|--------|-----------------|----------------------------|-----------------|----------------------------|
| TG3908-U2-1000-180-D | 10.0 W           | 115    | 14              | 18V 277.7mA                | 1214            | 24.6V                      |
|                      |                  | 115    | 69              | 18V 277.7mA                | 1719            | 24.6V                      |