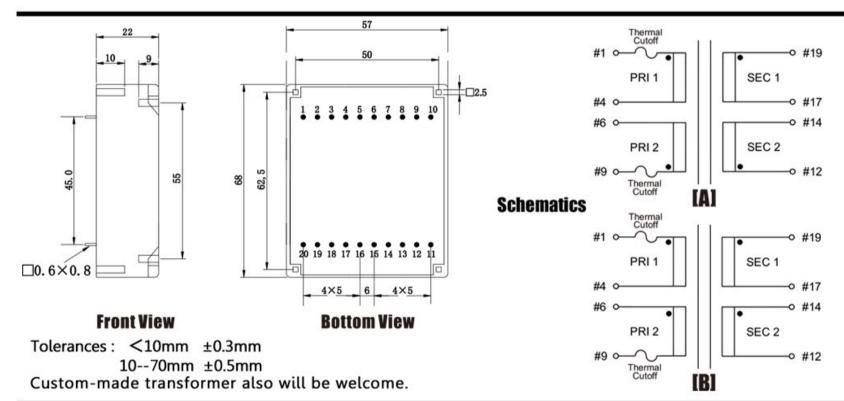

Weight 280g Type UI39/8 Power 10.0 VA

> shipping unit per box: 12 pcs temperature class: ta 50°C/B

## Vacuum filled casting

Split bobbin design winding

## Dielectric strength 3750Vrms

| PART NO              | Output ta 50°C/B | Prim.V | Connecting pins | Operating point sec. ± 10% | Connecting pins | No-load voltage<br>V ± 10% |
|----------------------|------------------|--------|-----------------|----------------------------|-----------------|----------------------------|
| TG3908-U2-1000-180-D | 10.0 W           | 115    | 14              | 18V 277.7mA                | 1214            | 24.6V                      |
|                      |                  | 115    | 69              | 18V 277.7mA                | 1719            | 24.6V                      |