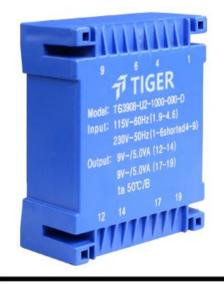

## Dielectric strength 3750Vrms

| PART NO              | Output ta 50°C/B | Prim.V | Connecting pins | Operating point sec. ± 10% | Connecting pins | No-load voltage<br>V ± 10% |
|----------------------|------------------|--------|-----------------|----------------------------|-----------------|----------------------------|
| TG3908-U2-1000-240-D | 10.0 W           | 115    | 14              | 24V 208.3mA                | 1214            | 32.8V                      |
|                      |                  | 115    | 69              | 24V 208.3mA                | 1719            | 32.8V                      |