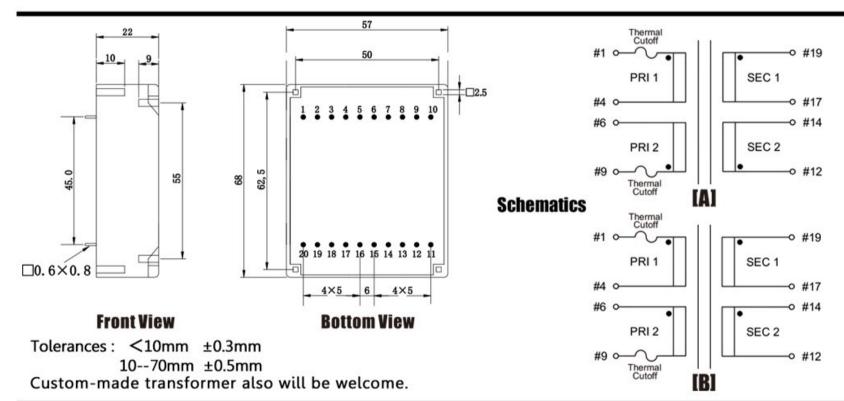

Weight 280g Type UI39/8 Power 10.0 VA

> shipping unit per box: 12 pcs temperature class: ta 50°C/B

## Vacuum filled casting

Split bobbin design winding

## Dielectric strength 3750Vrms

| PART NO              | Output ta 50°C/B | Prim.V | Connecting pins | Operating point sec. ± 10% | Connecting pins | No-load voltage<br>V ± 10% |
|----------------------|------------------|--------|-----------------|----------------------------|-----------------|----------------------------|
| TG3908-U2-1000-240-D | 10.0 W           | 115    | 14              | 24V 208.3mA                | 1214            | 32.8V                      |
|                      |                  | 115    | 69              | 24V 208.3mA                | 1719            | 32.8V                      |