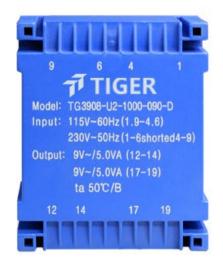

## Dielectric strength 3750Vrms

| PART NO              | Output ta 50°C/B | Prim.V | Connecting pins | Operating point sec. ± 10% | Connecting pins | No-load voltage<br>V ± 10% |
|----------------------|------------------|--------|-----------------|----------------------------|-----------------|----------------------------|
| TG3908-U2-1000-240-D | 10.0 W           | 115    | 14              | 24V 208.3mA                | 1214            | 32.8V                      |
|                      |                  | 115    | 69              | 24V 208.3mA                | 1719            | 32.8V                      |