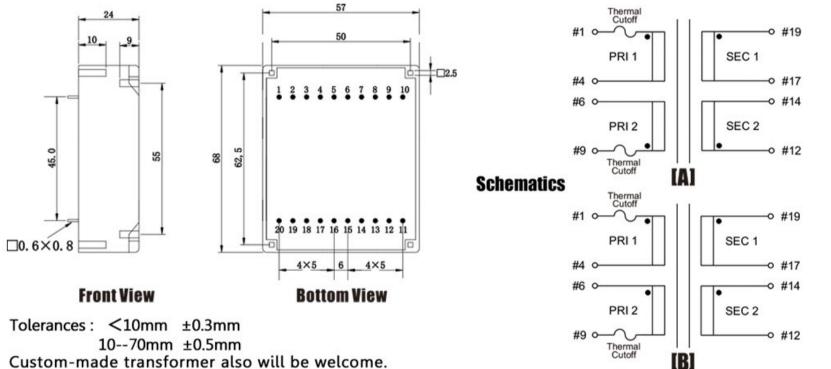

Type UI39/10.2

Power 14.0 VA

Weight 315g

shipping unit per box: 12 pcs

temperature class: ta 50°C/B

## Vacuum filled casting

Split bobbin design winding

## **Dielectric strength 3750Vrms**

| PART NO              | Output ta 50°C/B | Prim.V | Connecting pins | Operating point sec. ± 10% | Connecting pins | No-load voltage<br>V ± 10% |
|----------------------|------------------|--------|-----------------|----------------------------|-----------------|----------------------------|
| TG3910-U2-1400-060-D | 14.0 W           | 115    | 14              | 6V 1166.6mA                | 1214            | 7.5V                       |
|                      |                  | 115    | 69              | 6V 1166.6mA                | 1719            | 7.5V                       |













Custom-made transformer also will be welcome.



## We made a better future www.tiger-transformer.com

Tel: 86-13605604993 sale@tiger-transformer.com