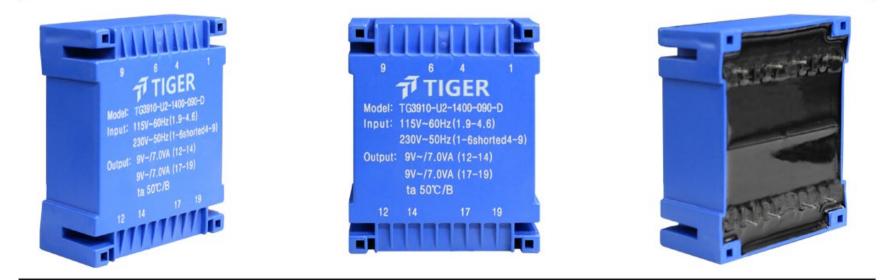

Type UI39/10.2

Power 14.0 VA

Weight 315g

shipping unit per box: 12 pcs

temperature class: ta 50°C/B

## **Dielectric strength 3750Vrms**

| PART NO              | Output ta 50°C/B | Prim.V | Connecting pins | Operating point sec. ± 10% | Connecting pins | No-load voltage<br>V ± 10% |
|----------------------|------------------|--------|-----------------|----------------------------|-----------------|----------------------------|
| TG3910-U2-1400-060-D | 14.0 W           | 115    | 14              | 6V 1166.6mA                | 1214            | 7.5V                       |
|                      |                  | 115    | 69              | 6V 1166.6mA                | 1719            | 7.5V                       |