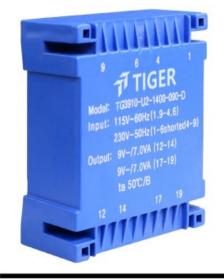

## Dielectric strength 3750Vrms

| PART NO              | Output ta 50°C/B | Prim.V | Connecting pins | Operating point sec. ± 10% | Connecting pins | No-load voltage<br>V ± 10% |
|----------------------|------------------|--------|-----------------|----------------------------|-----------------|----------------------------|
| TG3910-U2-1400-090-D | 14.0 W           | 115    | 14              | 9V 777.7mA                 | 1214            | 10.9V                      |
|                      |                  | 115    | 69              | 9V 777.7mA                 | 1719            | 10.9V                      |