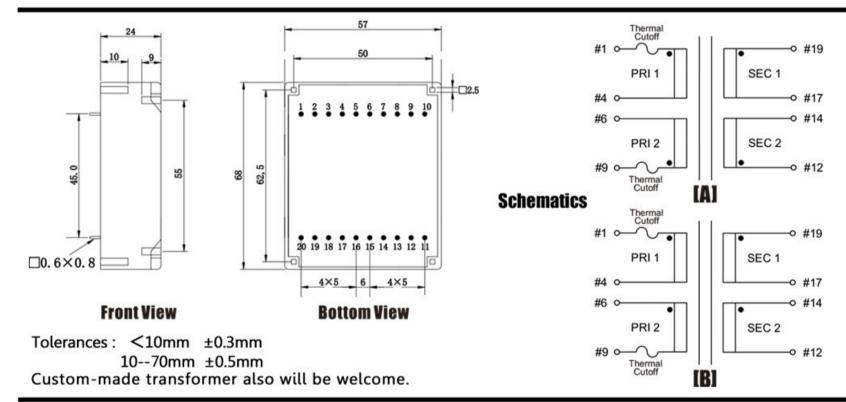

Type UI39/10.2 Power 14.0 VA Weight 315a

shipping unit per box: 12 pcs temperature class: ta 50°C/B

## Vacuum filled casting

Split bobbin design winding

## Dielectric strength 3750Vrms

| PART NO              | Output ta 50°C/B | Prim.V | Connecting pins | Operating point sec. ± 10% | Connecting pins | No-load voltage<br>V ± 10% |
|----------------------|------------------|--------|-----------------|----------------------------|-----------------|----------------------------|
| TG3910-U2-1400-090-D | 14.0 W           | 115    | 14              | 9V 777.7mA                 | 1214            | 10.9V                      |
|                      |                  | 115    | 69              | 9V 777.7mA                 | 1719            | 10.9V                      |