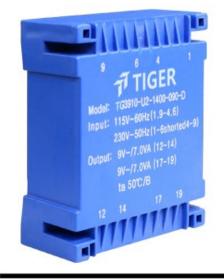

## Dielectric strength 3750Vrms

| PART NO              | Output ta 50°C/B | Prim.V | Connecting pins | Operating point sec. ± 10% | Connecting pins | No-load voltage<br>V ± 10% |
|----------------------|------------------|--------|-----------------|----------------------------|-----------------|----------------------------|
| TG3910-U2-1400-120-D | 14.0 W           | 115    | 14              | 12V 583.3mA                | 1214            | 15.0V                      |
|                      |                  | 115    | 69              | 12V 583.3mA                | 1719            | 15.0V                      |