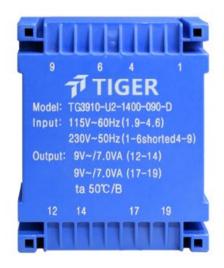

## Dielectric strength 3750Vrms

| PART NO              | Output ta 50°C/B | Prim.V | Connecting pins | Operating point sec. ± 10% | Connecting pins | No-load voltage<br>V ± 10% |
|----------------------|------------------|--------|-----------------|----------------------------|-----------------|----------------------------|
| TG3910-U2-1400-120-D | 14.0 W           | 115    | 14              | 12V 583.3mA                | 1214            | 15.0V                      |
|                      |                  | 115    | 69              | 12V 583.3mA                | 1719            | 15.0V                      |