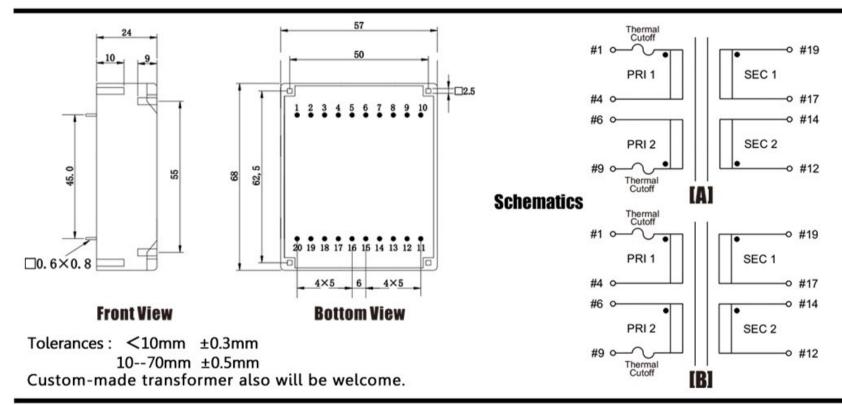

Weight 315g Type UI39/10.2 Power 14.0 VA

> shipping unit per box: 12 pcs temperature class: ta 50°C/B

## Vacuum filled casting

Split bobbin design winding

## Dielectric strength 3750Vrms

| PART NO              | Output ta 50°C/B | Prim.V | Connecting pins | Operating point sec. ± 10% | Connecting pins | No-load voltage<br>V ± 10% |
|----------------------|------------------|--------|-----------------|----------------------------|-----------------|----------------------------|
| TG3910-U2-1400-120-D | 14.0 W           | 115    | 14              | 12V 583.3mA                | 1214            | 15.0V                      |
|                      |                  | 115    | 69              | 12V 583.3mA                | 1719            | 15.0V                      |