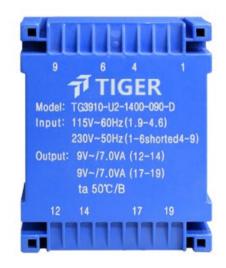

## Dielectric strength 3750Vrms

| PART NO              | Output ta 50°C/B | Prim.V | Connecting pins | Operating point sec. ± 10% | Connecting pins | No-load voltage<br>V ± 10% |
|----------------------|------------------|--------|-----------------|----------------------------|-----------------|----------------------------|
| TG3910-U2-1400-150-D | 14.0 W           | 115    | 14              | 15V 466.6mA                | 1214            | 18.7V                      |
|                      |                  | 115    | 69              | 15V 466.6mA                | 1719            | 18.7V                      |