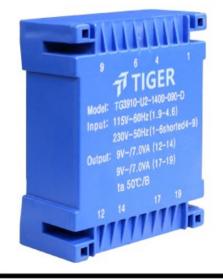

## Dielectric strength 3750Vrms

| PART NO              | Output ta 50°C/B | Prim.V | Connecting pins | Operating point sec. ± 10% | Connecting pins | No-load voltage<br>V ± 10% |
|----------------------|------------------|--------|-----------------|----------------------------|-----------------|----------------------------|
| TG3910-U2-1400-150-D | 14.0 W           | 115    | 14              | 15V 466.6mA                | 1214            | 18.7V                      |
|                      |                  | 115    | 69              | 15V 466.6mA                | 1719            | 18.7V                      |