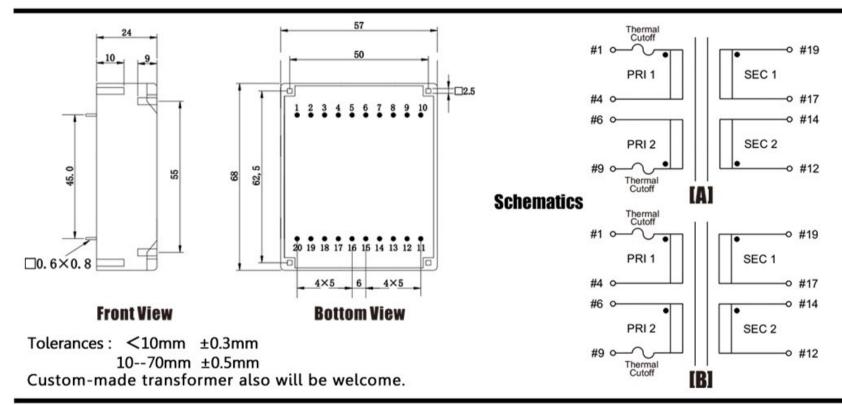

Weight 315g Type UI39/10.2 Power 14.0 VA

> shipping unit per box: 12 pcs temperature class: ta 50°C/B

## Vacuum filled casting

Split bobbin design winding

## Dielectric strength 3750Vrms

| PART NO              | Output ta 50°C/B | Prim.V | Connecting pins | Operating point sec. ± 10% | Connecting pins | No-load voltage<br>V ± 10% |
|----------------------|------------------|--------|-----------------|----------------------------|-----------------|----------------------------|
| TG3910-U2-1400-150-D | 14.0 W           | 115    | 14              | 15V 466.6mA                | 1214            | 18.7V                      |
|                      |                  | 115    | 69              | 15V 466.6mA                | 1719            | 18.7V                      |

## According to