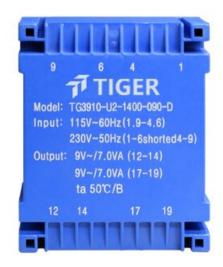

## Dielectric strength 3750Vrms

| PART NO              | Output ta 50°C/B | Prim.V | Connecting pins | Operating point sec. ± 10% | Connecting pins | No-load voltage<br>V ± 10% |
|----------------------|------------------|--------|-----------------|----------------------------|-----------------|----------------------------|
| TG3910-U2-1400-180-D | 14.0 W           | 115    | 14              | 18V 388.8mA                | 1214            | 22.4V                      |
|                      |                  | 115    | 69              | 18V 388.8mA                | 1719            | 22.4V                      |