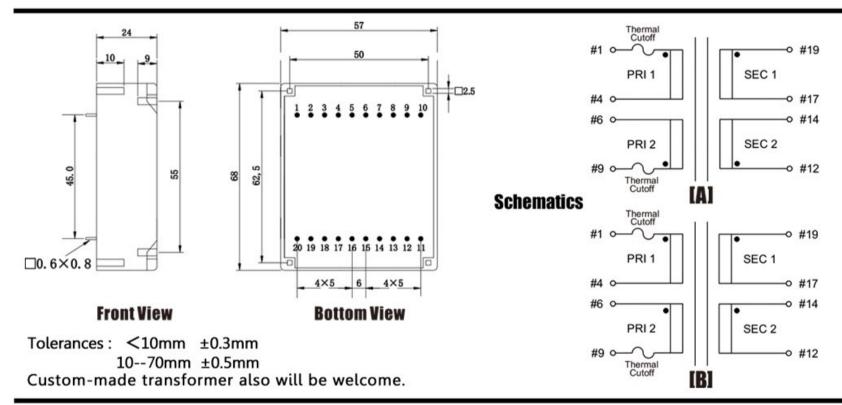

Type UI39/10.2 Power 14.0 VA Weight 315a

> shipping unit per box: 12 pcs temperature class: ta 50°C/B

## Vacuum filled casting

Split bobbin design winding

## Dielectric strength 3750Vrms

| PART NO              | Output ta 50°C/B | Prim.V | Connecting pins | Operating point sec. ± 10% | Connecting pins | No-load voltage<br>V ± 10% |
|----------------------|------------------|--------|-----------------|----------------------------|-----------------|----------------------------|
| TG3910-U2-1400-180-D | 14.0 W           | 115    | 14              | 18V 388.8mA                | 1214            | 22.4V                      |
|                      |                  | 115    | 69              | 18V 388.8mA                | 1719            | 22.4V                      |

## According to