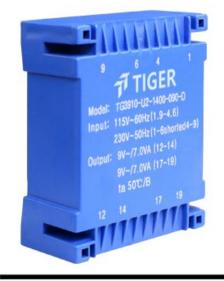

## Dielectric strength 3750Vrms

| PART NO              | Output ta 50°C/B | Prim.V | Connecting pins | Operating point sec. ± 10% | Connecting pins | No-load voltage<br>V ± 10% |
|----------------------|------------------|--------|-----------------|----------------------------|-----------------|----------------------------|
| TG3910-U2-1400-180-D | 14.0 W           | 115    | 14              | 18V 388.8mA                | 1214            | 22.4V                      |
|                      |                  | 115    | 69              | 18V 388.8mA                | 1719            | 22.4V                      |