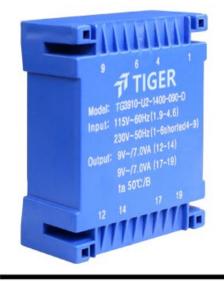

## Dielectric strength 3750Vrms

| PART NO              | Output ta 50°C/B | Prim.V | Connecting pins | Operating point sec. ± 10% | Connecting pins | No-load voltage<br>V ± 10% |
|----------------------|------------------|--------|-----------------|----------------------------|-----------------|----------------------------|
| TG3910-U2-1400-240-D | 14.0 W           | 115    | 14              | 24V 291.6mA                | 1214            | 30.2V                      |
|                      |                  | 115    | 69              | 24V 291.6mA                | 1719            | 30.2V                      |