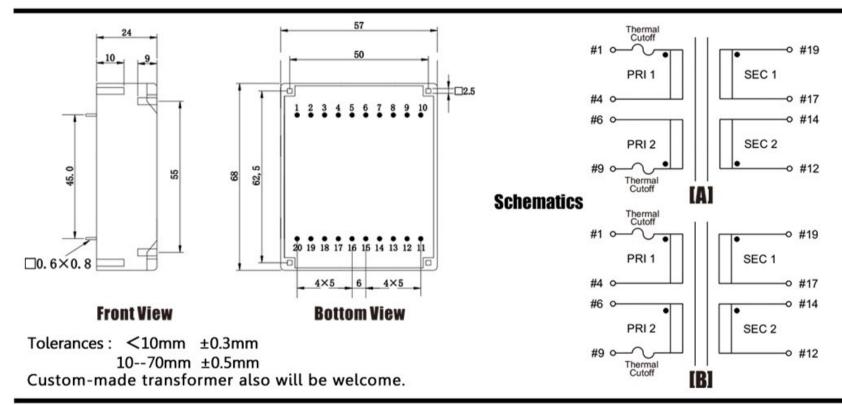

Type UI39/10.2

Power 14.0 VA

Weight 315g

shipping unit per box: 12 pcs temperature class: ta 50°C/B

## Vacuum filled casting

Split bobbin design winding

## Dielectric strength 3750Vrms

| PART NO              | Output ta 50°C/B | Prim.V | Connecting pins | Operating point sec. ± 10% | Connecting pins | No-load voltage<br>V ± 10% |
|----------------------|------------------|--------|-----------------|----------------------------|-----------------|----------------------------|
| TG3910-U2-1400-240-D | 14.0 W           | 115    | 14              | 24V 291.6mA                | 1214            | 30.2V                      |
|                      |                  | 115    | 69              | 24V 291.6mA                | 1719            | 30.2V                      |