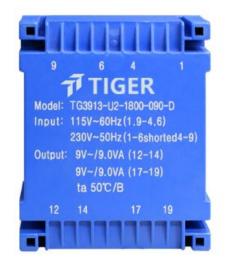

Type UI39/13.5

Power 18.0 VA

Weight 385a

shipping unit per box: 12 pcs temperature class: ta 50°C/B

## Dielectric strength 3750Vrms

| PART NO              | Output ta 50°C/B | Prim.V | Connecting pins | Operating point sec. ± 10% | Connecting pins | No-load voltage<br>V ± 10% |
|----------------------|------------------|--------|-----------------|----------------------------|-----------------|----------------------------|
| TG3913-U2-1800-060-D | 18.0 W           | 115    | 14              | 6V 1500.0mA                | 1214            | 7.4V                       |
|                      |                  | 115    | 69              | 6V 1500.0mA                | 1719            | 7.4V                       |