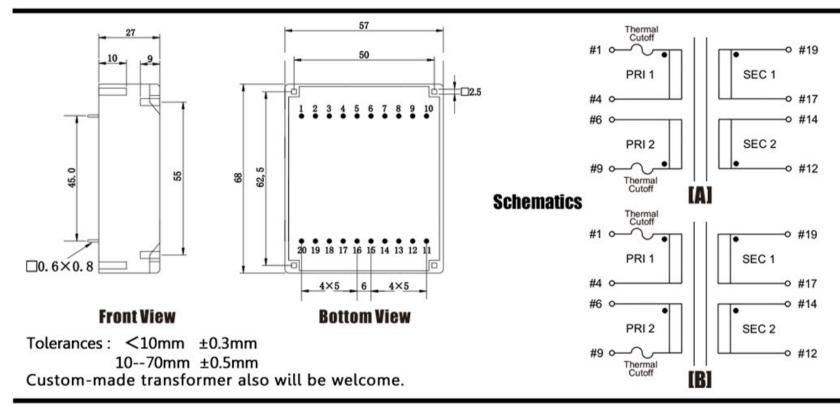

Type UI39/13.5

Power 18.0 VA

Weight 385a

shipping unit per box: 12 pcs temperature class: ta 50°C/B

## Vacuum filled casting

Split bobbin design winding

## Dielectric strength 3750Vrms

| PART NO              | Output ta 50°C/B | Prim.V | Connecting pins | Operating point sec. ± 10% | Connecting pins | No-load voltage<br>V ± 10% |
|----------------------|------------------|--------|-----------------|----------------------------|-----------------|----------------------------|
| TG3913-U2-1800-060-D | 18.0 W           | 115    | 14              | 6V 1500.0mA                | 1214            | 7.4V                       |
|                      |                  | 115    | 69              | 6V 1500.0mA                | 1719            | 7.4V                       |