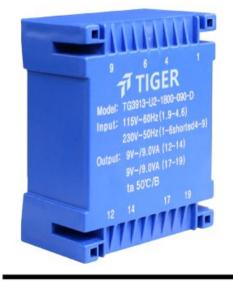

Type UI39/13.5

Power 18.0 VA

Weight 385a

shipping unit per box: 12 pcs temperature class: ta 50°C/B

## Dielectric strength 3750Vrms

| PART NO              | Output ta 50°C/B | Prim.V | Connecting pins | Operating point sec. ± 10% | Connecting pins | No-load voltage<br>V ± 10% |
|----------------------|------------------|--------|-----------------|----------------------------|-----------------|----------------------------|
| TG3913-U2-1800-060-D | 18.0 W           | 115    | 14              | 6V 1500.0mA                | 1214            | 7.4V                       |
|                      |                  | 115    | 69              | 6V 1500.0mA                | 1719            | 7.4V                       |