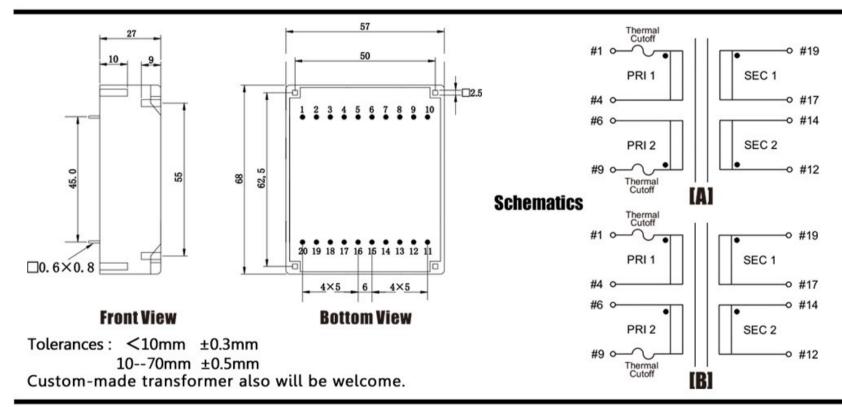

Type UI39/13.5

Power 18.0 VA

Weight 385a

shipping unit per box: 12 pcs temperature class: ta 50°C/B

## Dielectric strength 3750Vrms

| PART NO              | Output ta 50°C/B | Prim.V | Connecting pins | Operating point sec. ± 10% | Connecting pins | No-load voltage<br>V ± 10% |
|----------------------|------------------|--------|-----------------|----------------------------|-----------------|----------------------------|
| TG3913-U2-1800-090-D | 18.0 W           | 115    | 14              | 9V 1000.0mA                | 1214            | 11.0                       |
|                      |                  | 115    | 69              | 9V 1000.0mA                | 1719            | 11.0V                      |