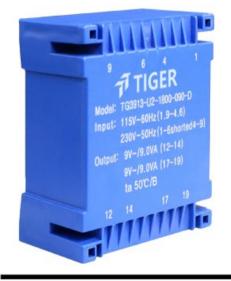

## Dielectric strength 3750Vrms

| PART NO              | Output ta 50°C/B | Prim.V | Connecting pins | Operating point sec. ± 10% | Connecting pins | No-load voltage<br>V ± 10% |
|----------------------|------------------|--------|-----------------|----------------------------|-----------------|----------------------------|
| TG3913-U2-1800-090-D | 18.0 W           | 115    | 14              | 9V 1000.0mA                | 1214            | 11.0                       |
|                      |                  | 115    | 69              | 9V 1000.0mA                | 1719            | 11.0V                      |