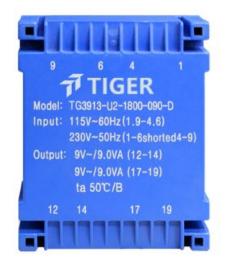

## Dielectric strength 3750Vrms

| PART NO              | Output ta 50°C/B | Prim.V | Connecting pins | Operating point sec. ± 10% | Connecting pins | No-load voltage<br>V ± 10% |
|----------------------|------------------|--------|-----------------|----------------------------|-----------------|----------------------------|
| TG3913-U2-1800-090-D | 18.0 W           | 115    | 14              | 9V 1000.0mA                | 1214            | 11.0                       |
|                      |                  | 115    | 69              | 9V 1000.0mA                | 1719            | 11.0V                      |